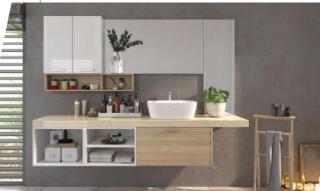

### OP17-HS02-K Horizontal & Vertical Teak Wood Grain

The wood grain give the feel of teak. Combining with grey high glossy lacquer, The kitchen presents a brisk atmosphere.

Melamine F0003-U

#### Horizontal & Vertical Teak Wood Grain

Wardrobe : OP17-HS02-W Bathroom: OP17-HS02-B

Melamine F0003-U