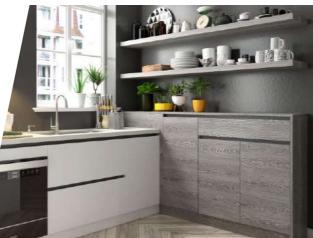

### OP17-HS02-K Horizontal & Vertical Teak Wood Grain

The wood grain give the feel of teak. Combining with grey high glossy lacquer, The kitchen presents a brisk atmosphere.

Melamine F0003-U

#### Horizontal & Vertical Teak Wood Grain

Wardrobe : OP17-HS02-W Bathroom: OP17-HS02-B

Melamine F0003-U