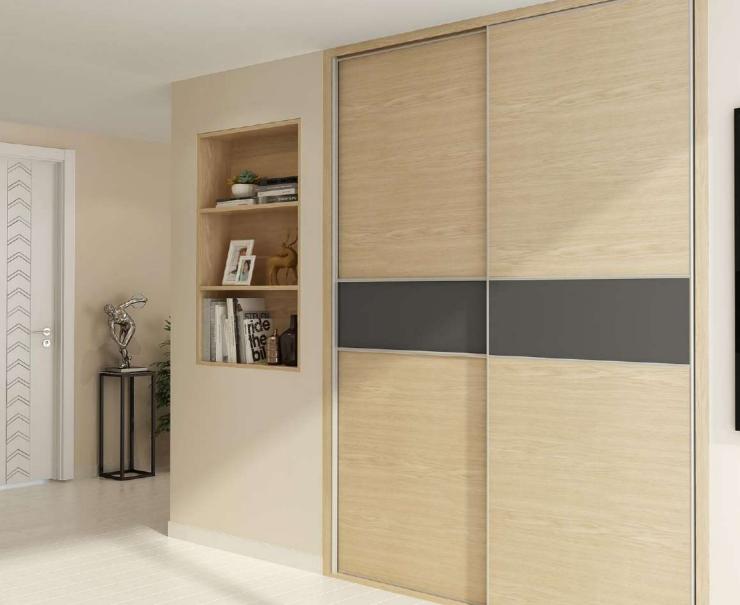

#### Horizontal & Vertical Teak Wood Grain

Wardrobe : OP17-HS02-W Bathroom: OP17-HS02-B

Melamine F0003-U