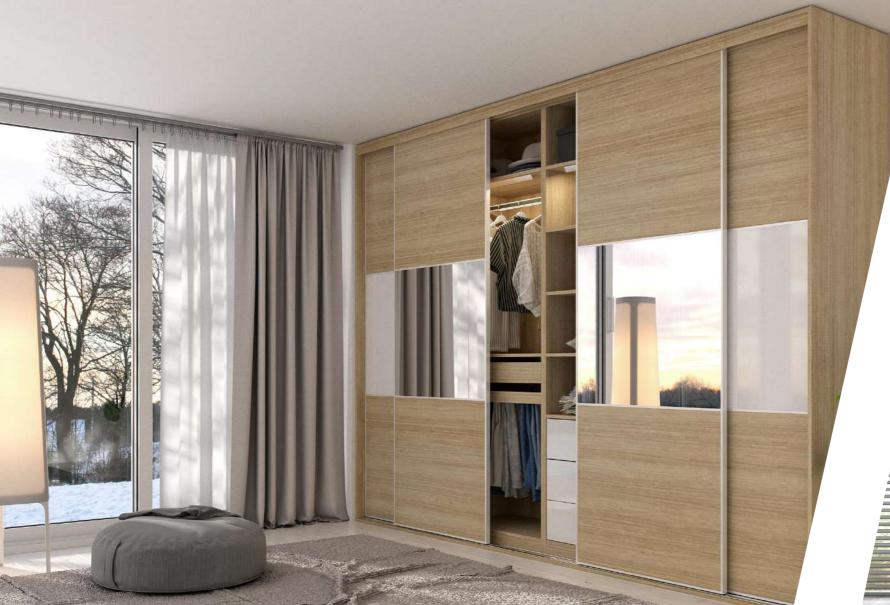

#### Horizontal & Vertical Teak Wood Grain

Wardrobe : OP17-HS02-W Bathroom: OP17-HS02-B

Melamine F0003-U