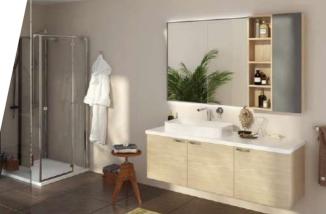

### OP17-HS02-K Horizontal & Vertical Teak Wood Grain

The wood grain give the feel of teak. Combining with grey high glossy lacquer, The kitchen presents a brisk atmosphere.

Melamine F0003-U

#### Horizontal & Vertical Teak Wood Grain

Wardrobe : OP17-HS02-W Bathroom: OP17-HS02-B

Melamine F0003-U