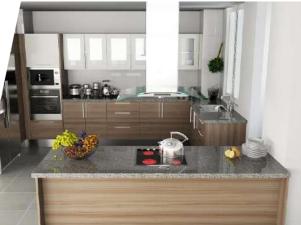

## OP15-M04 Vertical and Horizontal Walnut Wood Grain

The horizontal grain pairs with vertical grain, guide your eyes and avoid monotony artfully.

Melamine PWMA0004-U