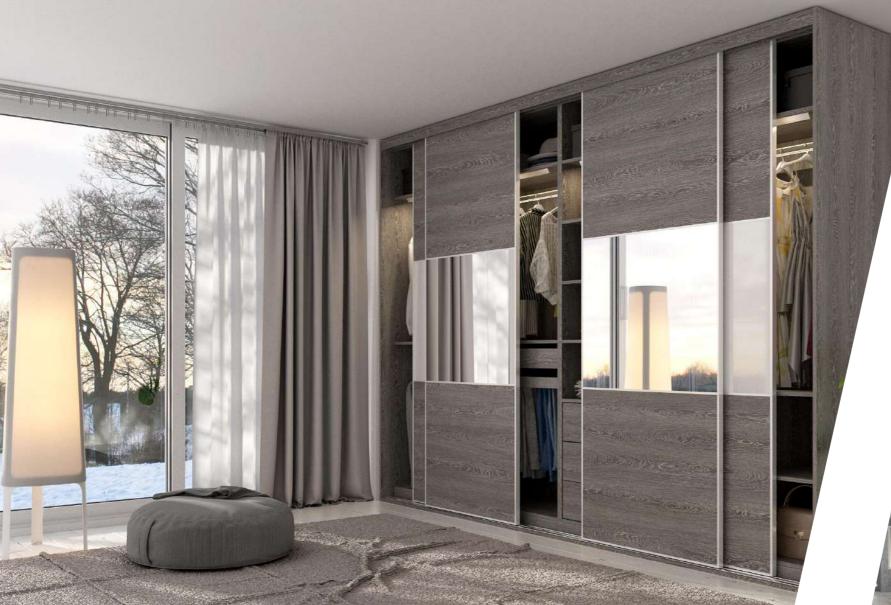

Kitchen: OP17-HS03-W Bathroom: OP17-HS03-B Vertical Volcano Wood Grain

Melamine PWMA006-U