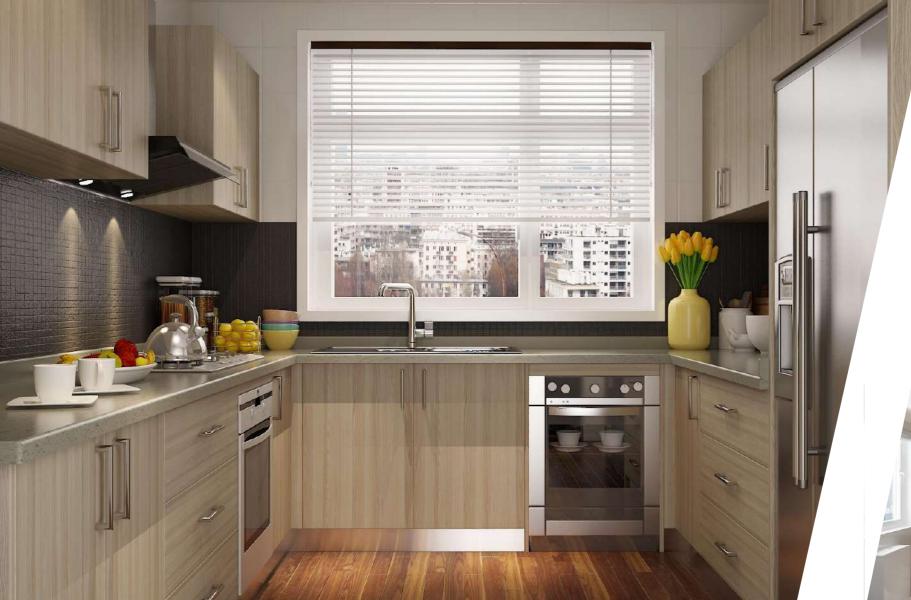

#### OP16-M01-1 Vertical Red Oak Wood Grain

Characterized by its simplicity and functionality, this chic kitchen represents a healthy, sustainable and practical Nordic lifestyle.

Melamine WBMA326