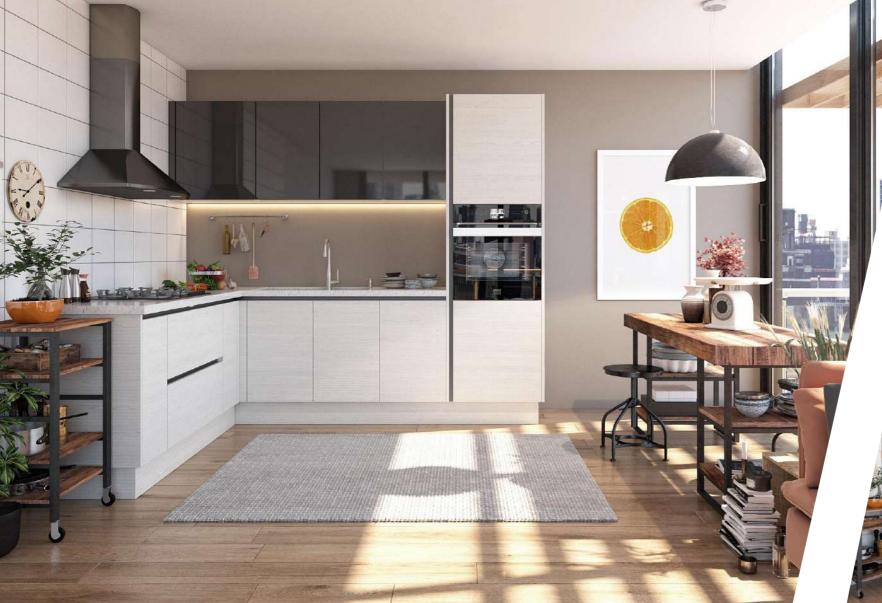

# OP17-HS01 Horizontal Wood Grain

The straight wood grain looks bright and neat, creating a spacious visual effect. White wood grain easily matches with other colors and has its advantages in expressing modern tastes.

Melamine PWMA0004-U

#### Code:OP17-HS01-1

Code:OP17-HS01-2

Vertical Dark Wood Grain Melamine PWMA007-U

Vertical White Wood Grain Melamine F0003-U