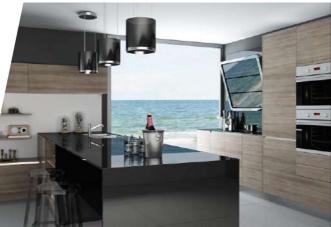

# OP17-HS01 Horizontal Wood Grain

The straight wood grain looks bright and neat, creating a spacious visual effect. White wood grain easily matches with other colors and has its advantages in expressing modern tastes.

Melamine PWMA0004-U

#### Code:OP17-HS01-1

Code:OP17-HS01-2

Vertical Dark Wood Grain Melamine PWMA007-U

Vertical White Wood Grain Melamine F0003-U