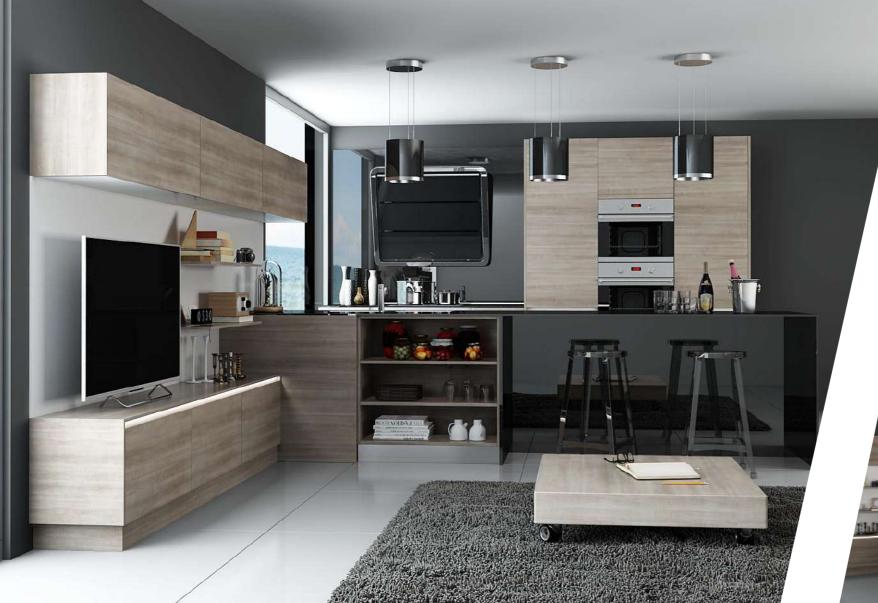

## OP15-M04 Vertical and Horizontal Walnut Wood Grain

The horizontal grain pairs with vertical grain, guide your eyes and avoid monotony artfully.

Melamine PWMA0004-U