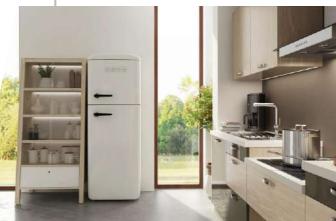

# OP16-HPL07 Brown Cheery Wood Grain

The brown doors present natural cherry grain and texture. Plus with the recessed door style, a warm Scandinavian kitchen is made into reality.

HPL YMG46