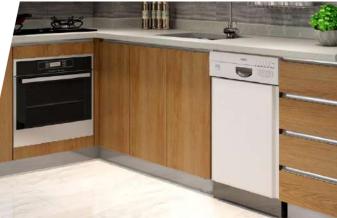

#### OP16-M01-1 Vertical Red Oak Wood Grain

Characterized by its simplicity and functionality, this chic kitchen represents a healthy, sustainable and practical Nordic lifestyle.

Melamine WBMA326