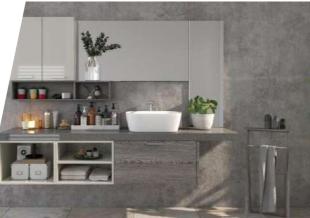

#### OP17-HS03-K2 Vertical Maple Wood Grain

Tinted wood grain match white high glossy lacquer perfectly, creating both visually spaciousness and emotionally soothing atmosphere.

Melamine F0006-U

Wardrobe: OP17-HS03-W2 Bathroom: OP17-HS03-B2 Vertical Maple Wood Grain

Melamine F0006-U