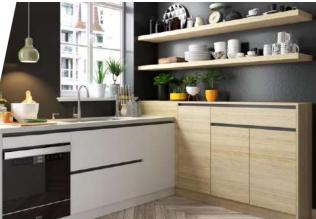

## OP15-M04 Vertical and Horizontal Walnut Wood Grain

The horizontal grain pairs with vertical grain, guide your eyes and avoid monotony artfully.

Melamine PWMA0004-U

#### OP16-M01-1 Vertical Red Oak Wood Grain

Characterized by its simplicity and functionality, this chic kitchen represents a healthy, sustainable and practical Nordic lifestyle.

Melamine WBMA326