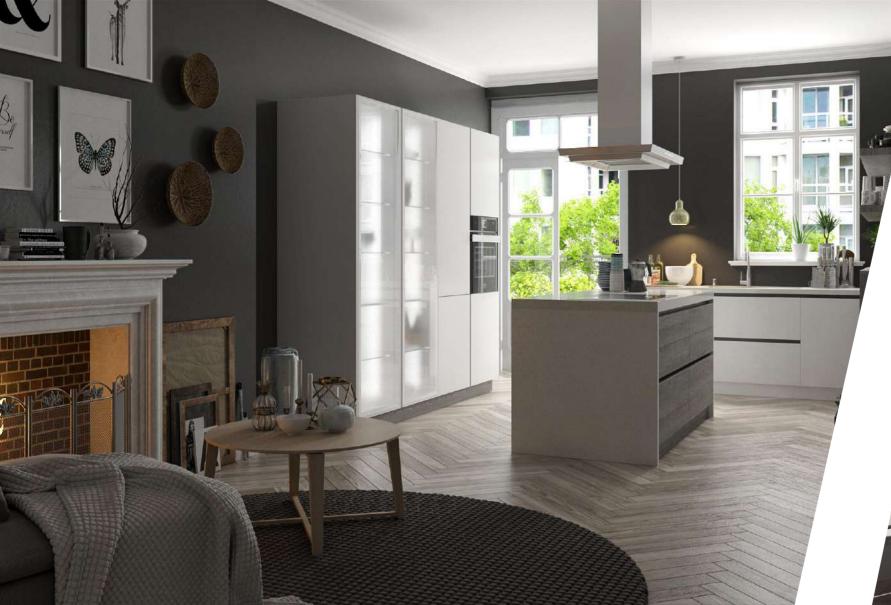

# OP17-HS01 Horizontal Wood Grain

The straight wood grain looks bright and neat, creating a spacious visual effect. White wood grain easily matches with other colors and has its advantages in expressing modern tastes.

Melamine PWMA0004-U

#### Code:OP17-HS01-1

Code:OP17-HS01-2

Vertical Dark Wood Grain Melamine PWMA007-U

Vertical White Wood Grain Melamine F0003-U