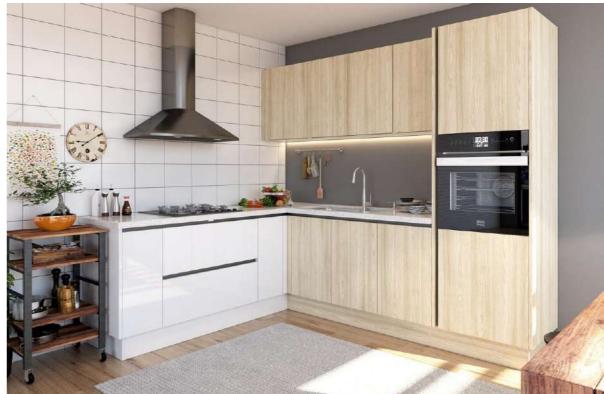

### OP15-HOUSE4 Vertical Red Oak Wood Grain

Satin wood grain features the warmth and grain variation of natural red oak. Combing with high glossy white, it creates a well-balanced cozy cooking area.

Melamine 3201009