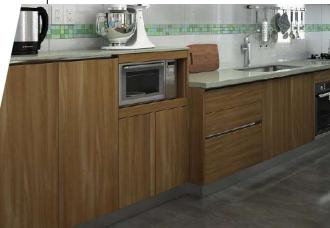

#### OP16-M01-1 Vertical Red Oak Wood Grain

Characterized by its simplicity and functionality, this chic kitchen represents a healthy, sustainable and practical Nordic lifestyle.

Melamine WBMA326