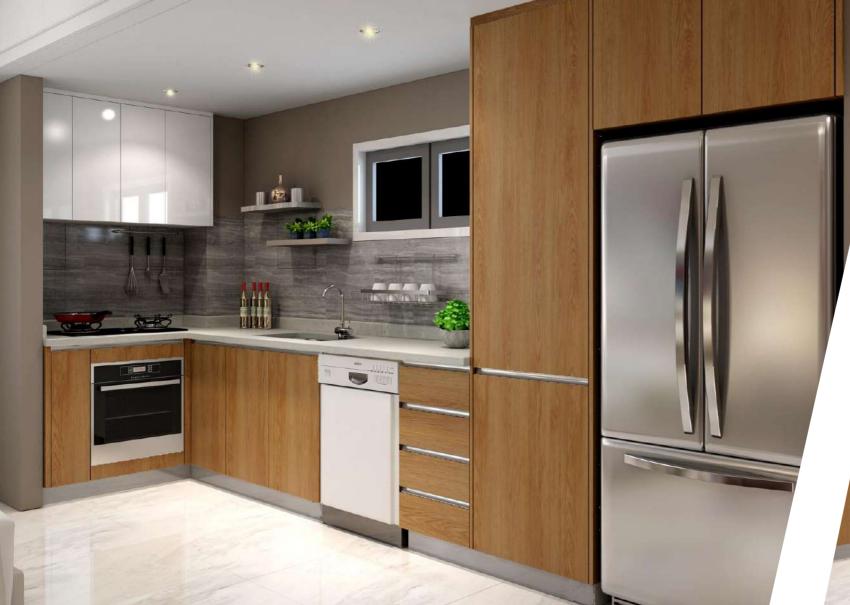

c mood.



Melamine PWMA0004-U





# OP17-HS01 Horizontal Wood Grain

The straight wood grain looks bright and neat, creating a spacious visual effect. White wood grain easily matches with other colors and has its advantages in expressing modern tastes.



Melamine PWMA0004-U



#### Code:OP17-HS01-1



Code:OP17-HS01-2





Vertical Dark Wood Grain Melamine PWMA007-U



Vertical White Wood Grain Melamine F0003-U



## OP15-M04 Vertical and Horizontal Walnut Wood Grain

The horizontal grain pairs with vertical grain, guide your eyes and avoid monotony artfully.



Melamine PWMA0004-U





#### OP16-M01-1 Vertical Red Oak Wood Grain

Characterized by its simplicity and functionality, this chic kitchen represents a healthy, sustainable and practical Nordic lifestyle.



Melamine WBMA326





### OP16-M02 Vertical Red Oak Wood Grain

The handless doors represent a mimimalism life attitude. Aligned vertical and horizontal lines create a sense of discipline.







### OP16-M05 Horizontal Red Oak Wood Grain

This versatile tawny brown creates an inviting atmosphere. The warm character can serve as a unifying element to any space it is introduced.







### OP15-HS6 Vertical Pine Wood Grain

This fine pine grain display a rich color transition between hard and soft surfaces. It caters to the growing trend towards reclaimed and rural tastes.



HPL BWMA105





### OP15-HOUSE4 Vertical Red Oak Wood Grain

Satin wood grain features the warmth and grain variation of natural red oak. Combing with high glossy white, it creates a well-balanced cozy cooking area.



Melamine 3201009