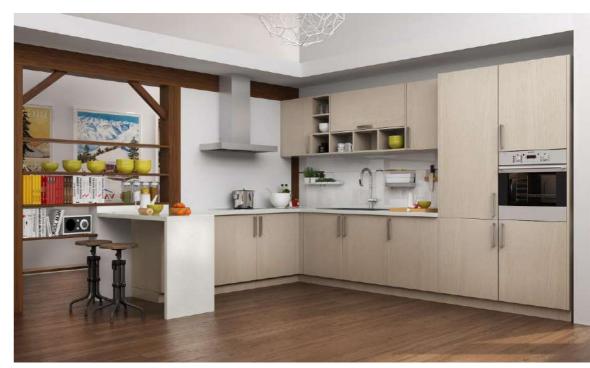

# OP17-HS01 Horizontal Wood Grain

The straight wood grain looks bright and neat, creating a spacious visual effect. White wood grain easily matches with other colors and has its advantages in expressing modern tastes.

Melamine PWMA0004-U

#### Code:OP17-HS01-1

Code:OP17-HS01-2

Vertical Dark Wood Grain Melamine PWMA007-U

Vertical White Wood Grain Melamine F0003-U