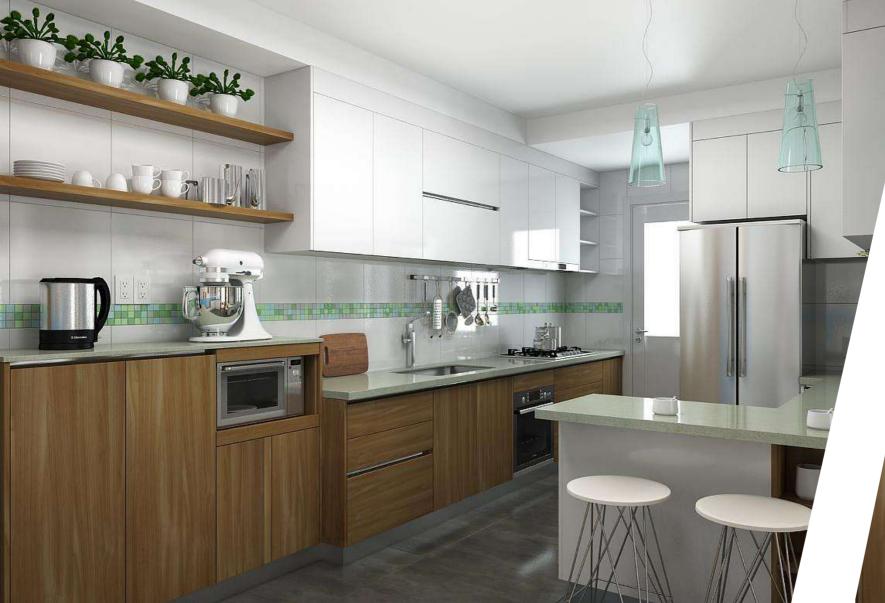

#### OP16-M01-1 Vertical Red Oak Wood Grain

Characterized by its simplicity and functionality, this chic kitchen represents a healthy, sustainable and practical Nordic lifestyle.

Melamine WBMA326