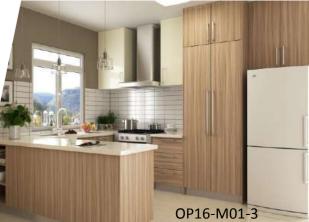

#### OP16-M01-1 Vertical Red Oak Wood Grain

Characterized by its simplicity and functionality, this chic kitchen represents a healthy, sustainable and practical Nordic lifestyle.

Melamine WBMA326