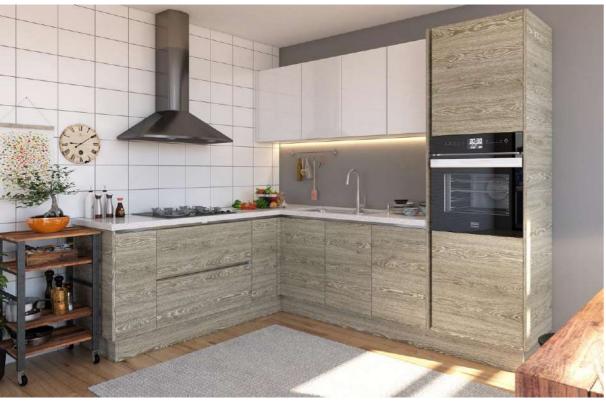

## OP15-M04 Vertical and Horizontal Walnut Wood Grain

The horizontal grain pairs with vertical grain, guide your eyes and avoid monotony artfully.

Melamine PWMA0004-U