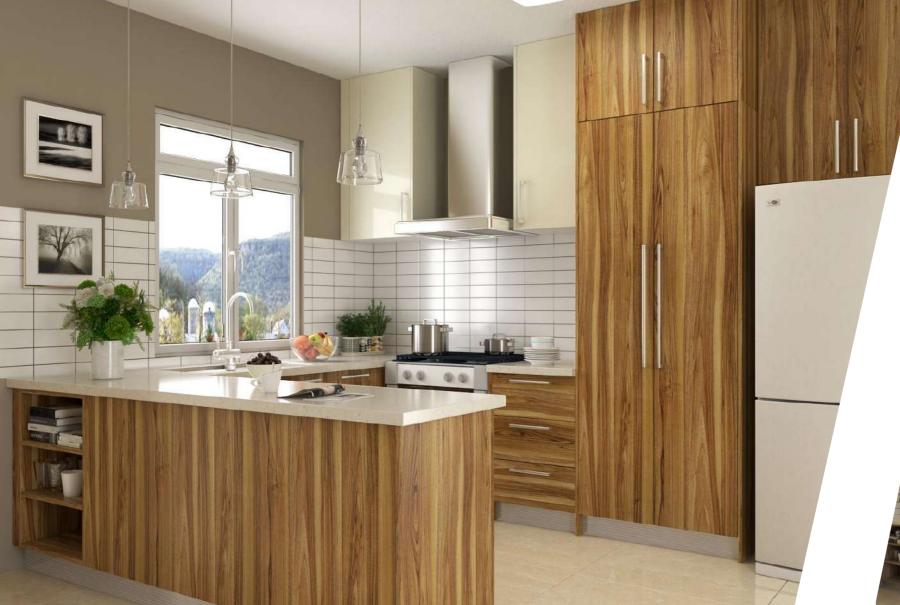

#### OP16-M01-1 Vertical Red Oak Wood Grain

Characterized by its simplicity and functionality, this chic kitchen represents a healthy, sustainable and practical Nordic lifestyle.

Melamine WBMA326