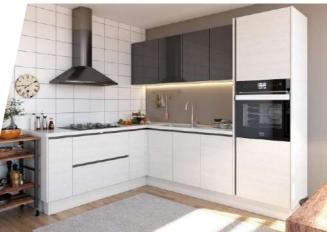

#### OP16-M01-1 Vertical Red Oak Wood Grain

Characterized by its simplicity and functionality, this chic kitchen represents a healthy, sustainable and practical Nordic lifestyle.

Melamine WBMA326