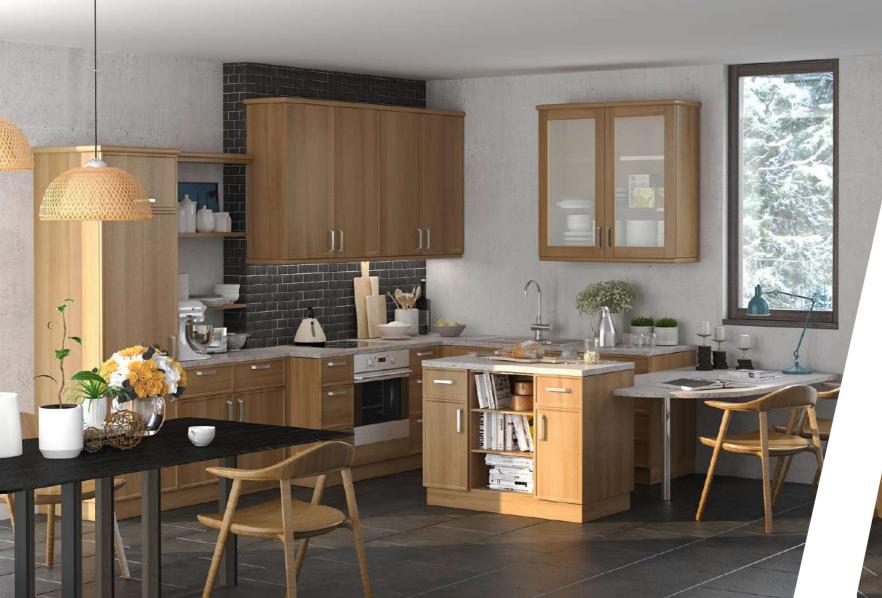

#### OP16-M01-1 Vertical Red Oak Wood Grain

Characterized by its simplicity and functionality, this chic kitchen represents a healthy, sustainable and practical Nordic lifestyle.

Melamine WBMA326