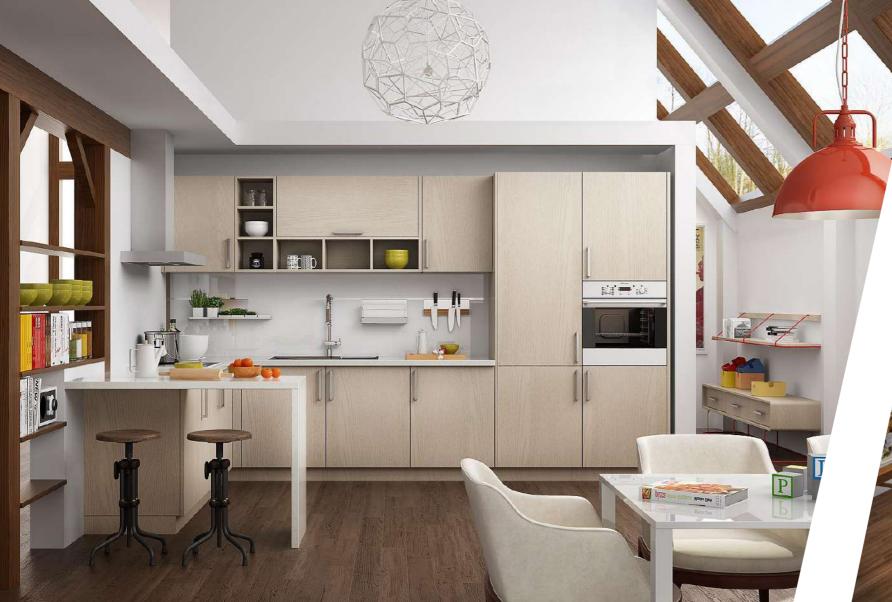

# OP17-HS01 Horizontal Wood Grain

The straight wood grain looks bright and neat, creating a spacious visual effect. White wood grain easily matches with other colors and has its advantages in expressing modern tastes.

Melamine PWMA0004-U

#### Code:OP17-HS01-1

Code:OP17-HS01-2

Vertical Dark Wood Grain Melamine PWMA007-U

Vertical White Wood Grain Melamine F0003-U