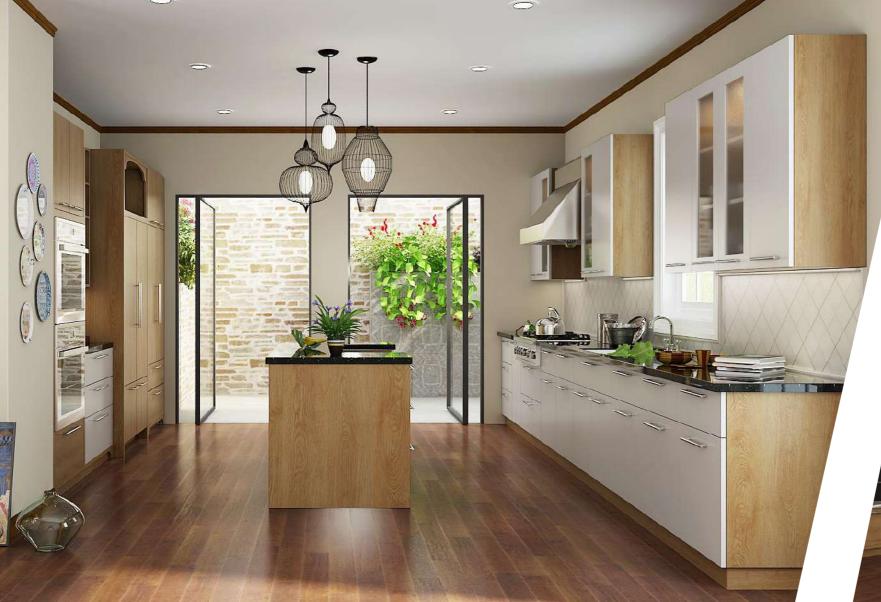

E-Catalogue

OPPEIN Website 360° Showroom

**OPPEIN** Wechat



OPPEIN HOME GROUP INC. Add: #366, Guanghua 3rd Road, Baiyun District, Guangzhou, China www.oppeinhome.com

🔇 +86-20-36730513 🛛 🔽 sales@oppein.com

f facebook.com/oppeinofficial 🛅 linkedin.com/oppeinhome 🞯 instagram.com/oppeinhome

**TRENDY MELAMINE & HPL** in natural wood grain EDITION



#### OP16-M07 Vertical Oak Wood Grain

These doors have attractive white oak grain. The milky hue can be combined in an array of applications and plays well with numerous color combination.







# OP16-HPL07 Brown Cheery Wood Grain

The brown doors present natural cherry grain and texture. Plus with the recessed door style, a warm Scandinavian kitchen is made into reality.



HPL YMG46





## OP15-M02 Vertical Cherry

The classic honey-colored cherry goes well with white doors and set an energetic mood.



Melamine PWMA0004-U





# OP17-HS01 Horizontal Wood Grain

The straight wood grain looks bright and neat, creating a spacious visual effect. White wood grain easily matches with other colors and has its advantages in expressing modern tastes.



Melamine PWMA0004-U



#### Code:OP17-HS01-1



Code:OP17-HS01-2





Vertical Dark Wood Grain Melamine PWMA007-U



Vertical White Wood Grain Melamine F0003-U



## OP15-M04 Vertical and Horizontal Walnut Wood Grain

The horizontal grain pairs with vertical grain, guide your eyes and avoid monotony artfully.



Melamine PWMA0004-U





#### OP16-M01-1 Vertical Red Oak Wood Grain

Characterized by its simplicity and functionalit