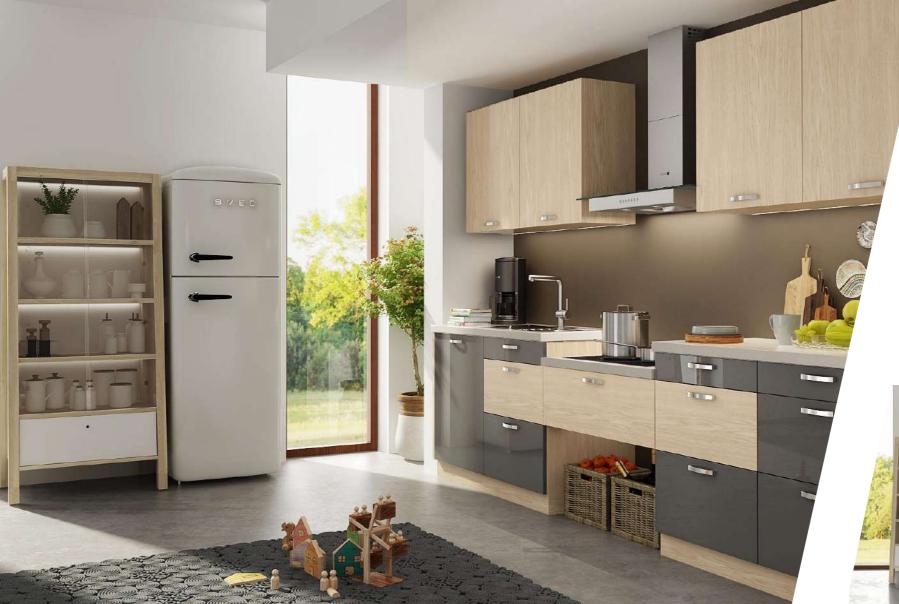

### OP16-M02 Vertical Red Oak Wood Grain

The handless doors represent a mimimalism life attitude. Aligned vertical and horizontal lines create a sense of discipline.