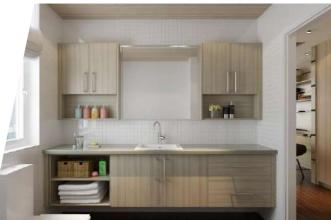

#### Horizontal & Vertical Teak Wood Grain

Wardrobe : OP17-HS02-W Bathroom: OP17-HS02-B

Melamine F0003-U