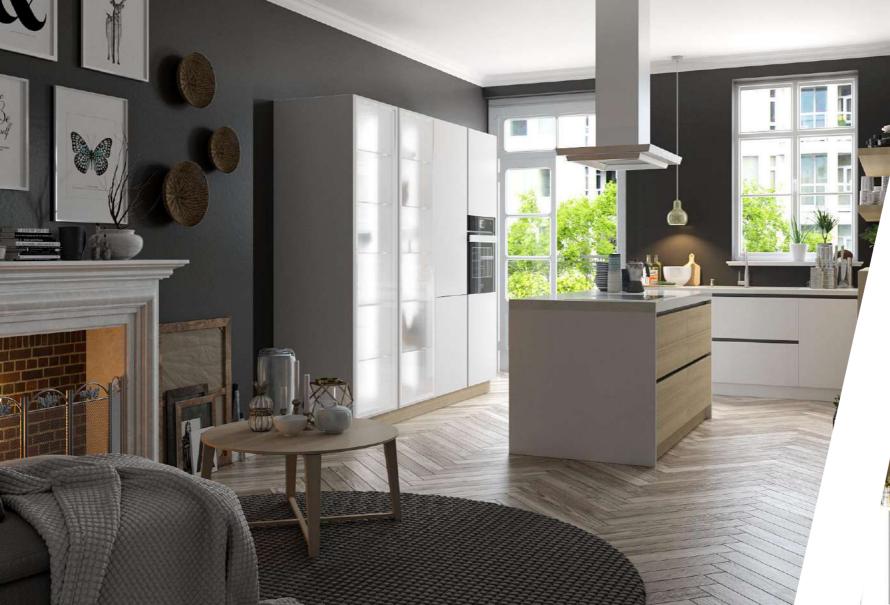

#### OP16-M07 Vertical Oak Wood Grain

These doors have attractive white oak grain. The milky hue can be combined in an array of applications and plays well with numerous color combination.

# OP16-HPL07 Brown Cheery Wood Grain

The brown doors present natural cherry grain and texture. Plus with the recessed door style, a warm Scandinavian kitchen is made into reality.

HPL YMG46