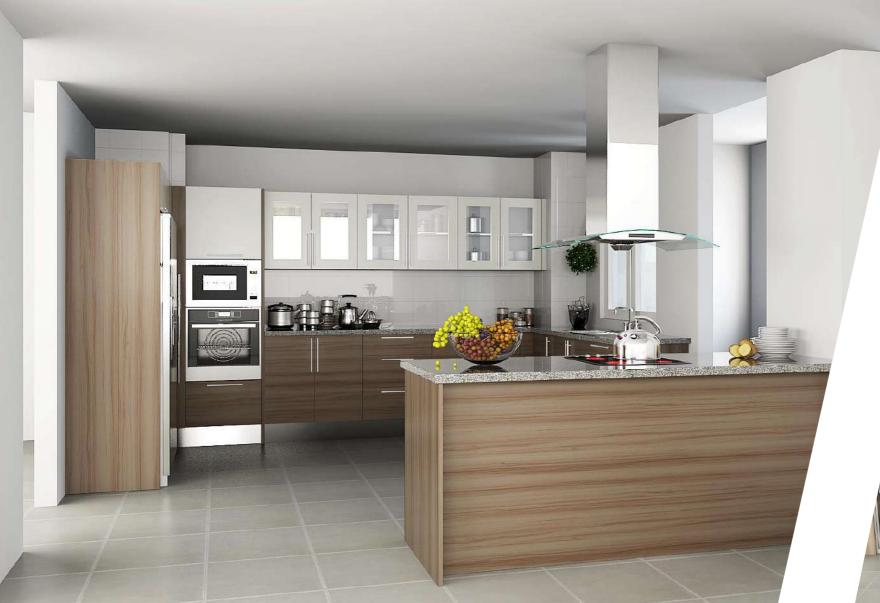

## OP15-M04 Vertical and Horizontal Walnut Wood Grain

The horizontal grain pairs with vertical grain, guide your eyes and avoid monotony artfully.

Melamine PWMA0004-U