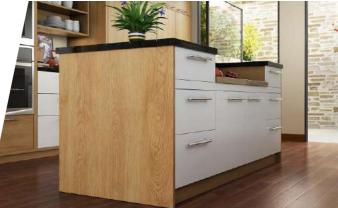

#### OP16-M07 Vertical Oak Wood Grain

These doors have attractive white oak grain. The milky hue can be combined in an array of applications and plays well with numerous color combination.