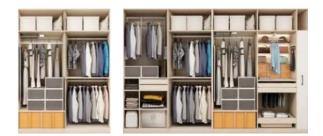

# Walk-in Closet

• Modern Walk-in, Clean and Attractive

# Walk-in Closet

Transitional style closet, looks clean and attractive, with big storage for shoes, clothes and other accessories.