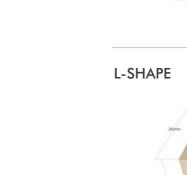

### L-SHAPE medium-sized closet (5m<sup>2</sup>)

Long and narrow rooms transform the closet. At meanwhile, island can be added.