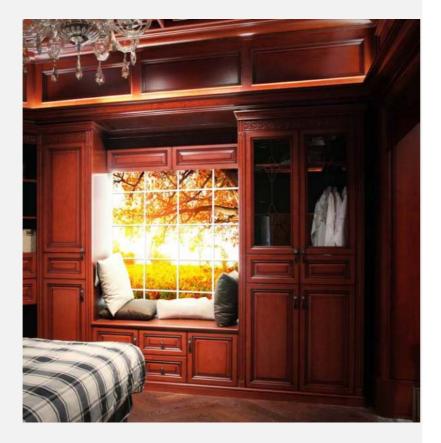

# Walk-in Closet

• Create a classic and luxury closet

Fireplace

Inspiration for a huge timeless walk-in closet, make full use of every space even for the corner, with the functions of dresser, wardrobe and collection room.