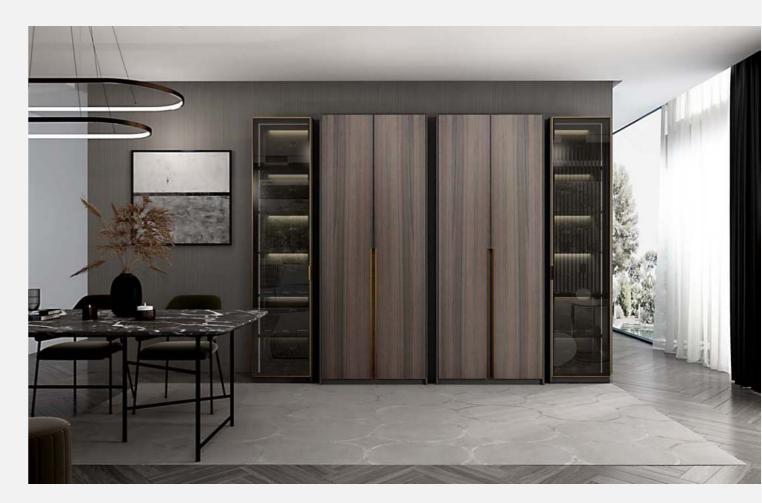

## Dining Room

## • Customize a dinning area

A dining area in which everything fits together perfectly thanks to a functional design. It's not only a place for dining and also space for storage, study, and display.