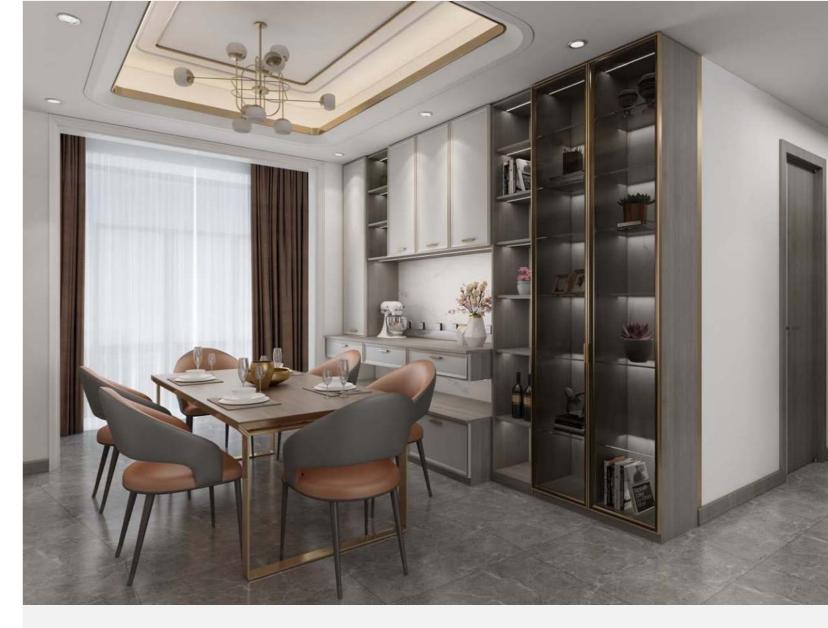

## Dining Room

## • Customize a dinning area

A dining area in which everything fits together perfectly thanks to a functional design. It's not only a place for dining and also space for storage, study, and display.