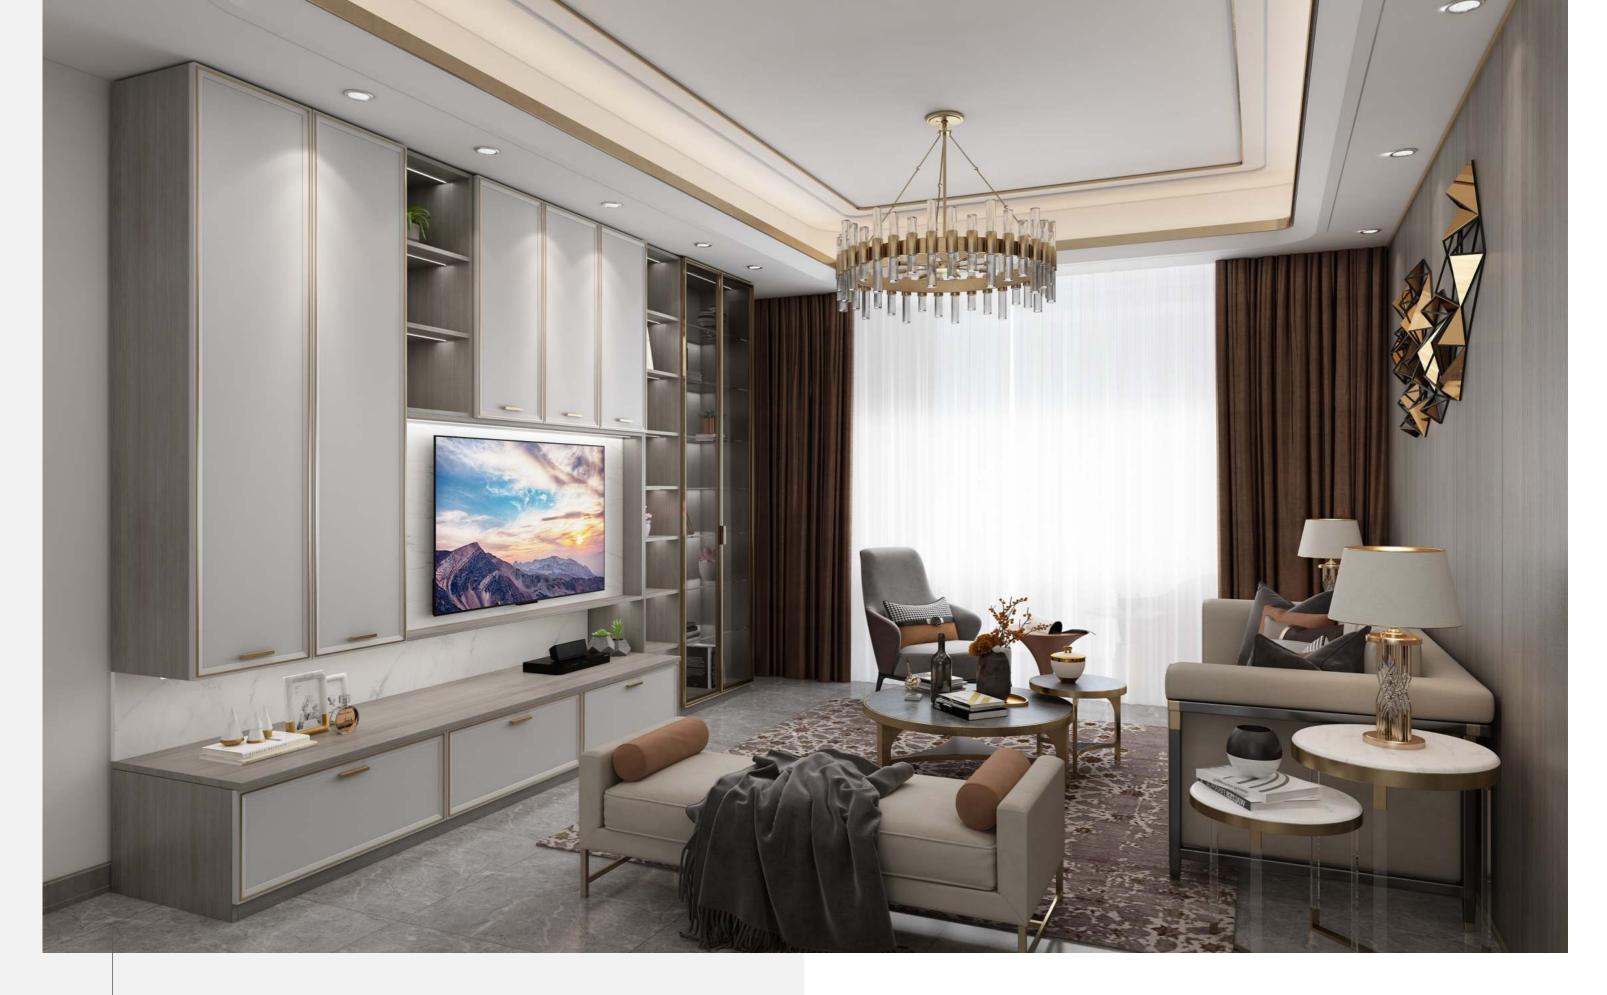

# Living Room

## • Relax in a comfortable and stylish living room

Cool structure and color combination! Light meets dark, creating a clear, urban aesthetic.