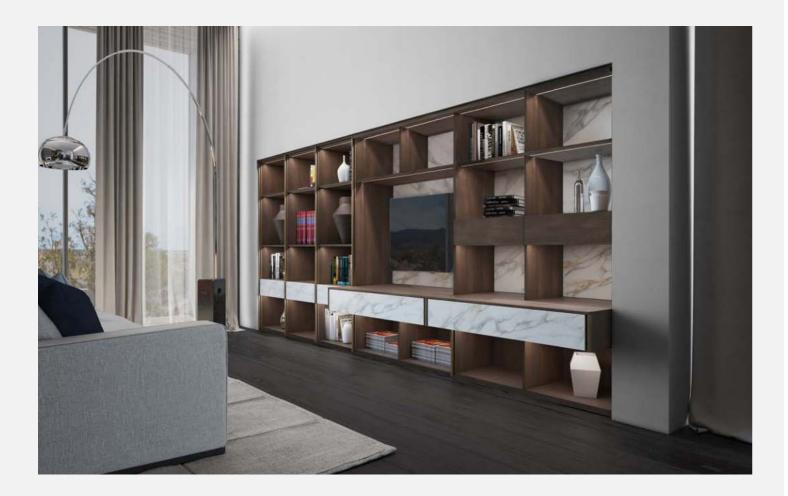

age solutions for individual plans.

# Living Room

## • Decorate A Comfy and Welcoming Living Room

The entire TV cabinet looks very simple, symmetrical. The perfect synthesis of classic system furniture and the area functional design meets the most varied of demands.





# Home Office

• Customize a spiritual retreat for thinkers









Hallway

# CAESAR

## Style: Modern

It is designed by Italian designer Sergio Castiglia. Its characteristic lies in the use of aluminum material on a single storage cabinet, which has become the highlight of the entire series. The opened shelf, glass, functional accessories, and built-in lights on the wall boards, and the color matching create a strong visual impact.

### Doors/ Carcases Melamine



PWMA0122

PWMA0128



• Creates a Minimalist style





# Living Room

This space is specially created for urban elites who love minimalist style. The shelves offer the ideal platform for individual decorative items. The marble stone-patterned drawer fronts are the finishing touch of the entire series





Dining Room



The marble texture of the dining table is matching with the finishing touch of this series.



## Bedroom

Less is more, the bedhead design is integrated with built-in shelves, simple but meets the function of a night stand.







Walk-in Closef Stylish and flexible at the same time. With its shelves, drawers, pull-out basket and clothes rails, offers a lot of space for clothing and accessories.



## POST-MINIMALISM

## Style: Modern

The powder spraying lacquer process is used to create a sand texture, and the built-in m