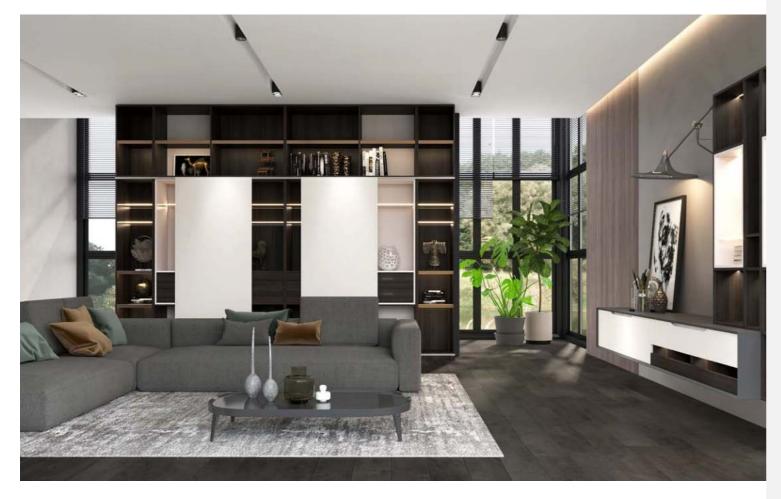

# Living Room

## • Relax in a comfortable and stylish living room

Cool structure and color combination! Light meets dark, creating a clear, urban aesthetic.