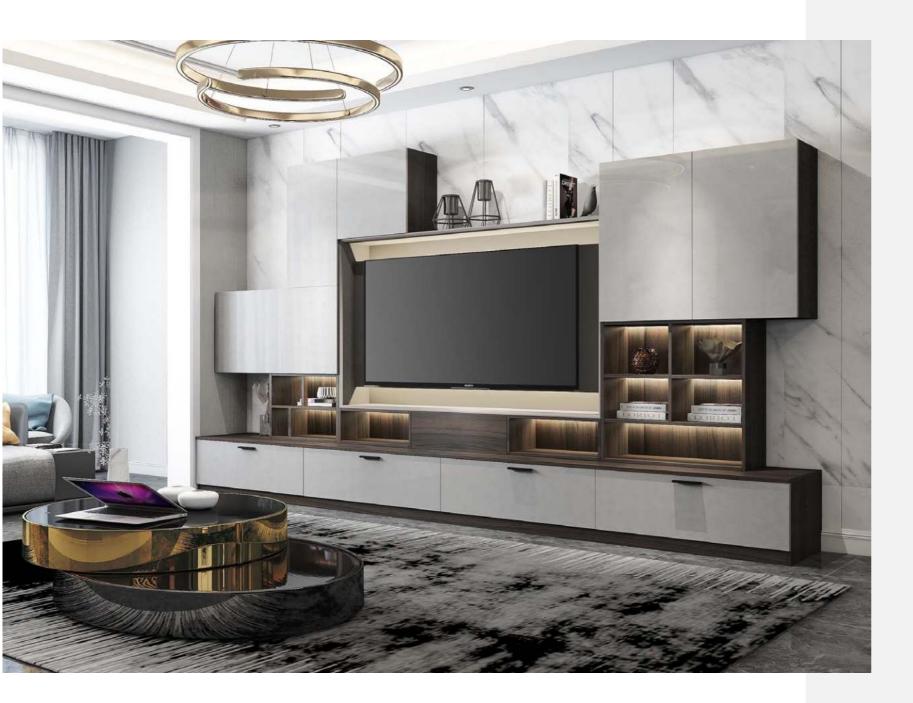

# Living Room

## • Relax in a comfortable and stylish living room

Cool structure and color combination! Light meets dark, creating a clear, urban aesthetic.

## • Decorate A Comfy and Welcoming Living Room

The entire TV cabinet looks very simple, symmetrical. The perfect synthesis of classic system furniture and the area functional design meets the most varied of demands.