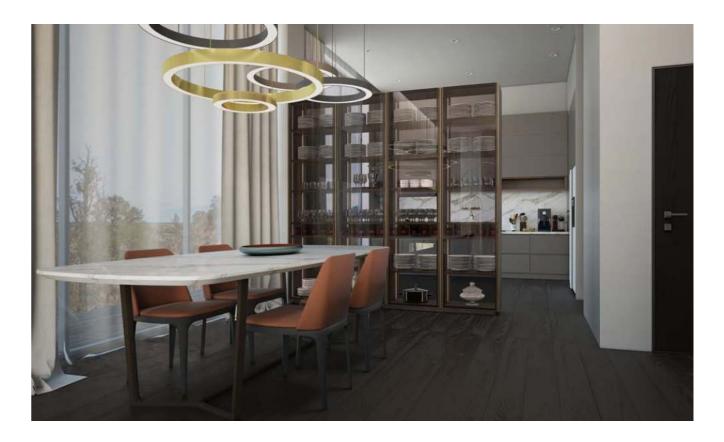

## Dining Room

## • Customize a dinning area

A dining area in which everything fits together perfectly thanks to a functional design. It's not only a place for dining and also space for storage, study, and display.