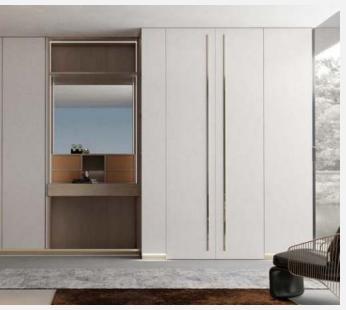

# Wa<mark>lk-in Closet</mark>

## Modern Walk-in, Clean and Attractive

This closet design must be girls' favorite! The cozy dressing area with lots of space for clothing and other favorite pieces offers the ideal storage solutions for individual plans.