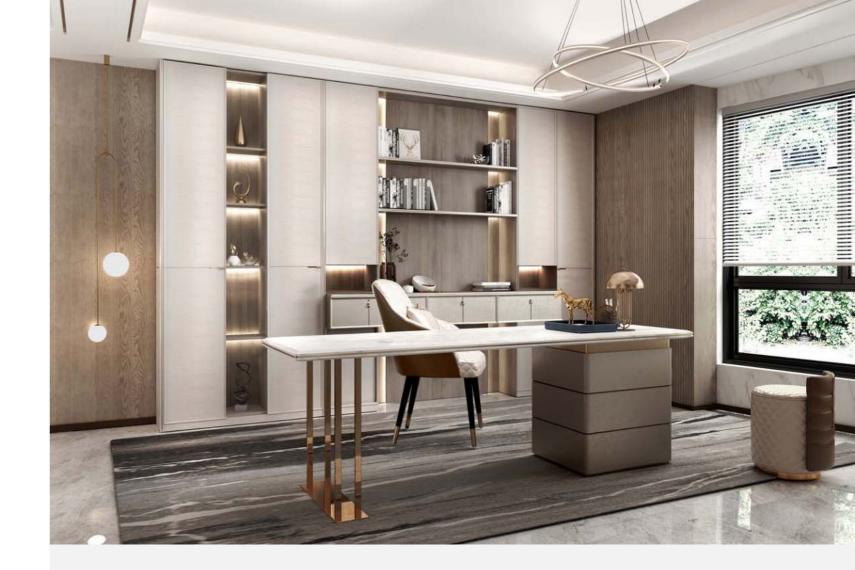

# Home Office

• Customize a spiritual retreat for thinkers LED built-in lighting and glass as a design element provides additional lightness. The dark walnut panels create a quite dark walnut color creates a calm and quiet atmosphere for work and study.