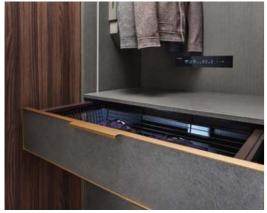

#### **Storage Accessories**

Plastic basket

The clever design of these drawer dividers means you can easily adjust them as you add and remove items from the drawers, keeping the contents upright, accessible and tidy.

Top panel light

Intelligent hanger

Intelligent drawer

Drawer

Drawer dividers ensure you get the best possible use of the drawer space.