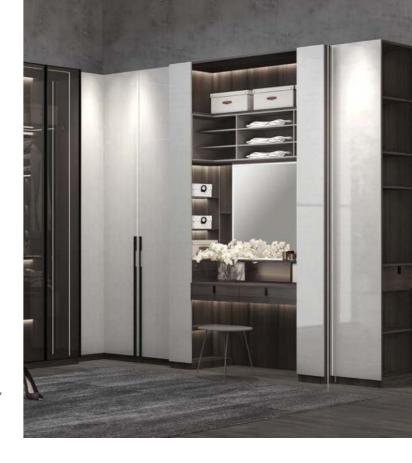

# Home Office

• Customize a spiritual retreat for thinkers LED built-in lighting and glass as a design element provides additional lightness. The dark walnut panels create a quite dark walnut color creates a calm and quiet atmosphere for work and study.

# Home Office

## • Customize a spiritual retreat for thinkers

LED built-in lighting and open shelves as a design element provides additional lightness. The European minimalism style creates a calm and quiet atmosphere for work and study.