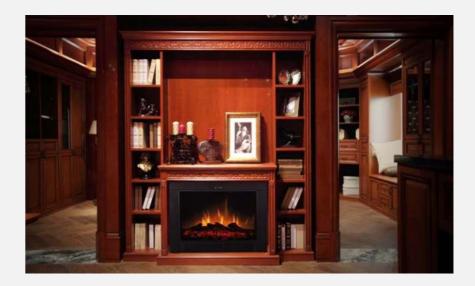

meless storage wonder.







## THE DUKES

## Style: Classic

PP material with Red cherry wood color, creating the elegance and luxury of the duke's family







PWMA0013



# Dining Room

• Customize a dinning area

your time!

It's a big storage cabinet for wine, and there is a special design at the bar leg, to enlarge the storage of the wines. Drink some wine at the bar and enjoy





• C

## Bedroom

## • Create a classic style

Integrated and bedhead design, make full use of the corner space. Cherry wood color applies on whole house, creates a nature and classic style, durable and timeless.





# Home Office

## • Customize a spiritual retreat for thinkers

## TV Cabinet

• Maintain a consistent style with the wall board





# Walk-in Closet

• Create a classic and luxury closet



Fireplace

Inspiration for a huge timeless walk-in closet, make full use of every space even for the corner, with the functions of dresser, wardrobe and collection room.

## • Design your fireplaces functionally and harmoniously

#### **Dress Mirrors**

It can be equipped with normal mirror and intelligent mirror. Hidden design, more space saving. Narrow-edged mirror matches with decorative cover, it prevents the clothing from touching the tracks. The smart mirror matches with light strip and display module.







Intelligent dress mirror

### Doors & Door Panels



Folding door

**Bar Handles** 

Door panel

The door panel offers superior heat and moisture resistance. The formaldehyde emission is less than 1.5mg/L, and it complies with European E1 and California CARB standards. It is e