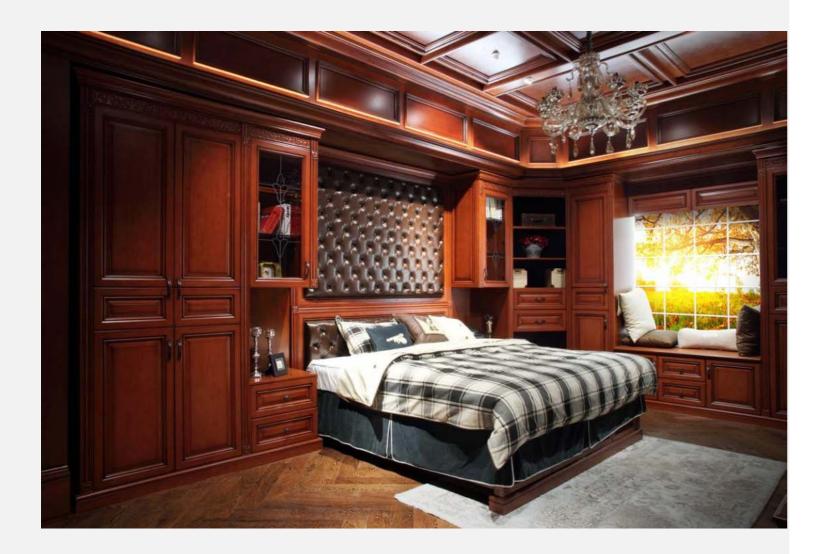

## THE DUKES

## Style: Classic

PP material with Red cherry wood color, creating the elegance and luxury of the duke's family

PWMA0013

## • Create a classic style

Integrated and bedhead design, make full use of the corner space. Cherry wood color applies on whole house, creates a nature and classic style, durable and timeless.