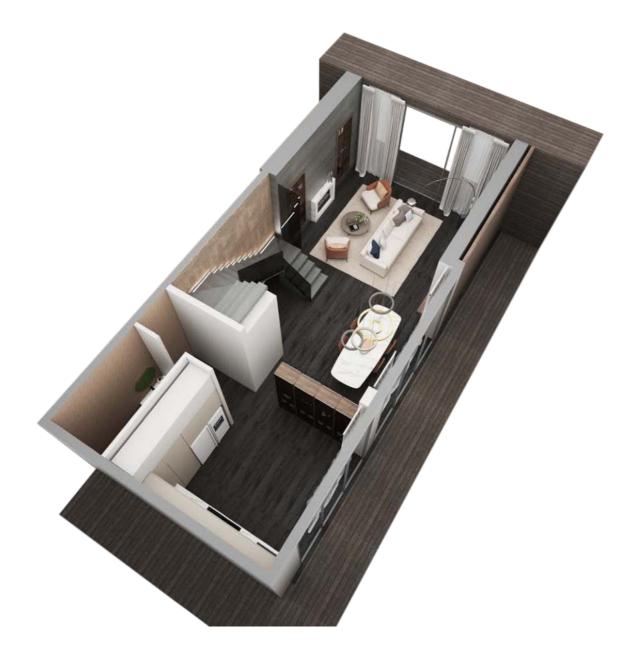

# Walk-in Closet

## • More than storage of clothes

Having your own walk-in closet need not remain a dream, it's not only for clothes storage but also a system of bringing order to life in a stylish way.