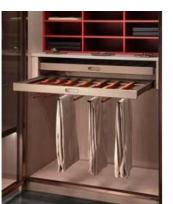

### Clothing Rod

Used for storing clothes, trousers and scarves in the wardrobe, color and design is easy to match with all kinds of carcase finishes. It will be easy to pick up and arrange clothes with the rods and easy to clean up. Make the wardrobe concise and orderly.