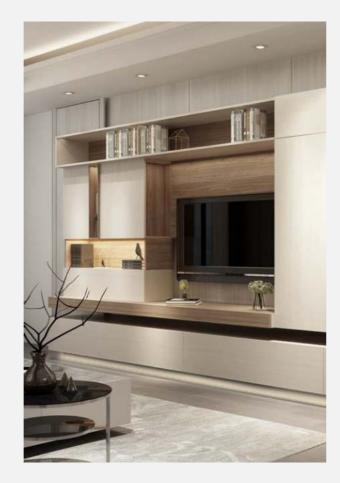

# Living Room

## • Relax in a comfortable and stylish living room

Cool structure and color combination! Light meets dark, creating a clear, urban aesthetic.