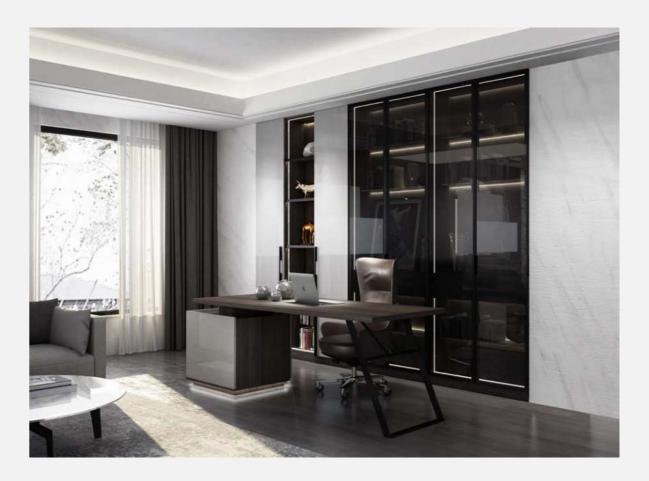

# Home Office

• Customize a spiritual retreat for thinkers LED built-in lighting and glass as a design element provides additional lightness. The dark walnut panels create a quite dark walnut color creates a calm and quiet atmosphere for work and study.

# Home Office

## • Customize a spiritual retreat for thinkers