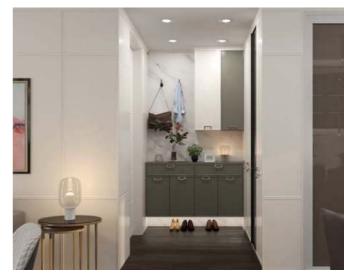

### • Welcome home

Modern Times entrance cabinet is not only a shoes cabinet, it's also showcase area, dressing area, storage cabinet and so on. Get ready for work, put your jackets on and off, come home and welcome gusts. There's always something going on here.