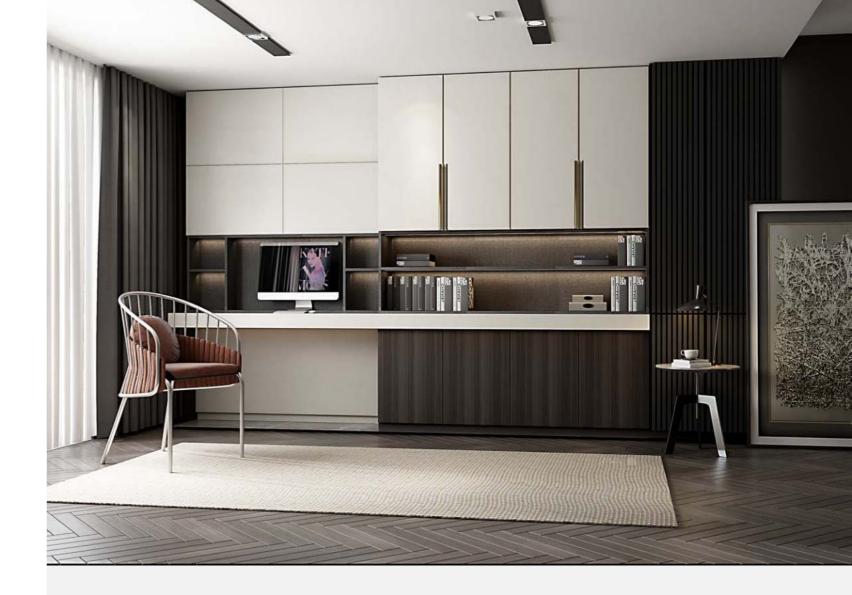

# Home Office

• Customize a spiritual retreat for thinkers LED built-in lighting and glass as a design element provides additional lightness. The dark walnut panels create a quite dark walnut color creates a calm and quiet atmosphere for work and study.