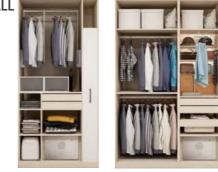

### U-SHAPE large space closet (3-10m<sup>2</sup>)

It is suitable for square areas with large area and wide space, with high utilization and clear partition. Rotating shelving is available

### **Combination Examples**

SINGLE WALL