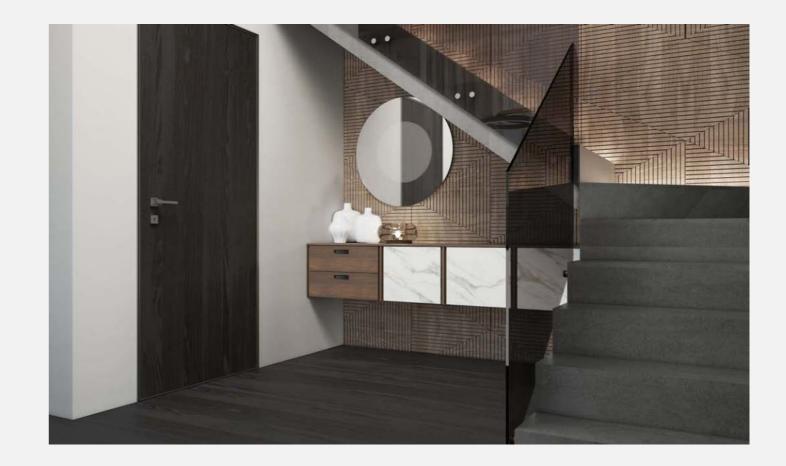

### • Welcome home

Modern Times entrance cabinet is not only a shoes cabinet, it's also showcase area, dressing area, storage cabinet and so on. Get ready for work, put your jackets on and off, come home and welcome gusts. There's always something going on here.