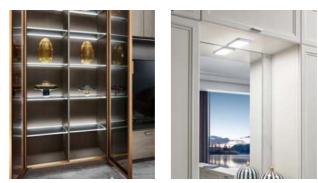

#### Lights -

Light strip

Glass shelf light

Different types of down lights, strip lights and shelf lights, drawer lights and inductive lights offer not only additional illumination, but also create a happy mood in your home. Our lights are harmonious with your space, and high quality LED strips or bulbs allow long service life and bring energy saving.