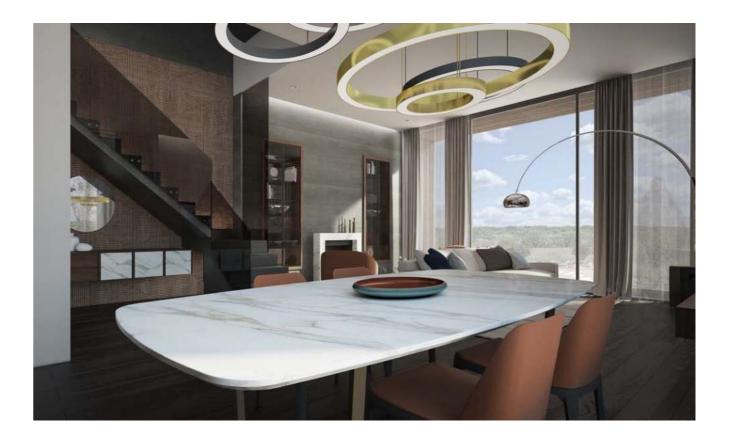

## Dining Room

## • Customize a dinning area

A dining area in which everything fits together perfectly thanks to a functional design. It's not only a place for dining and also space for storage, study, and display.