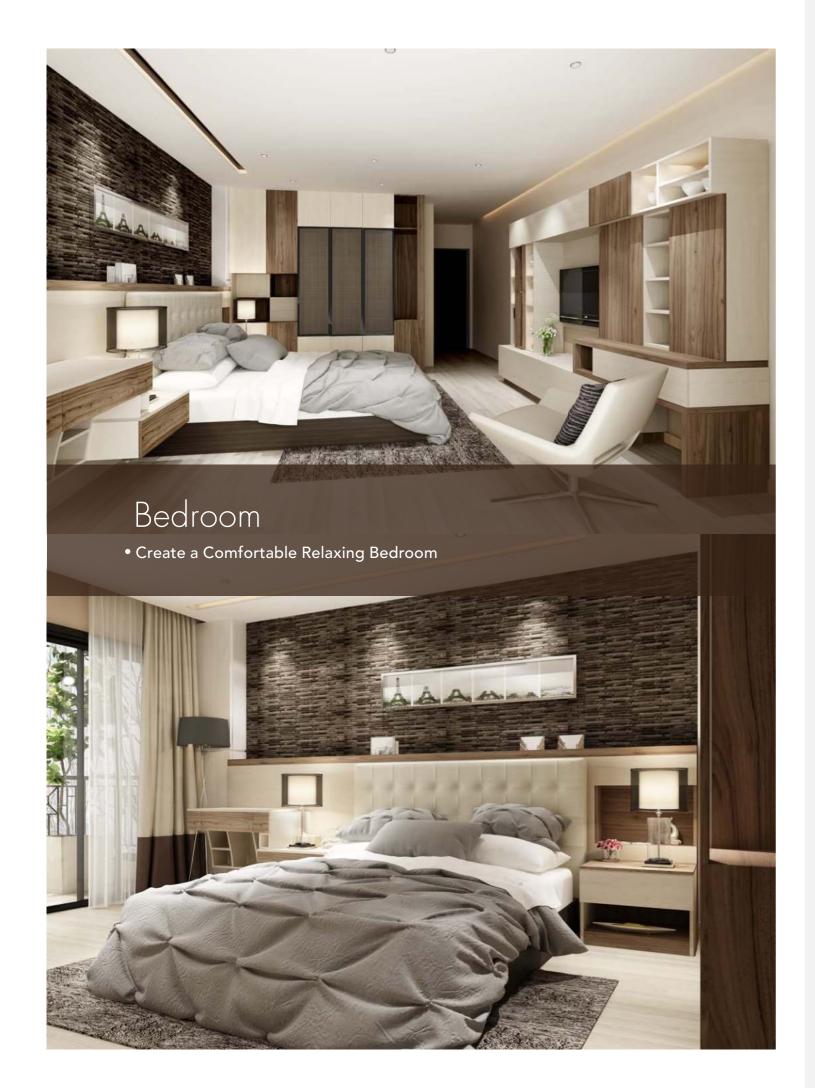

## • Create a Comfortable Relaxing Bedroom

Design your life style according to your own ideas. Our customized furniture offers different solutions for individual space, to furnish the bedroom into a functional room, with study area, wardrobe, showcase, and other storage space.

## • Create a Comfortable Relaxing Bedroom

## Bedroom

Create a comfortable relaxing bedroom

## • Create a Comfortable **Relaxing Bedroom**

Individuality has many faces, this is why the bedroom furnishing elements offer unlimited possibilities for designing different functions for different requirements, such as integrated dresser and study table.

## • Create a Comfortable Relaxing Bedroom

The symmetrical design of 4 glass doors and 4 hinged doors perfectly interprets the aesthetics of symmetrical design.

• Modern Walk-in, Clean and Attractive

## • Create a classic style

Integrated and bedhead design, make full use of the corner space. Cherry wood color applies on whole house, creates a nature and classic style, durable and timeless.