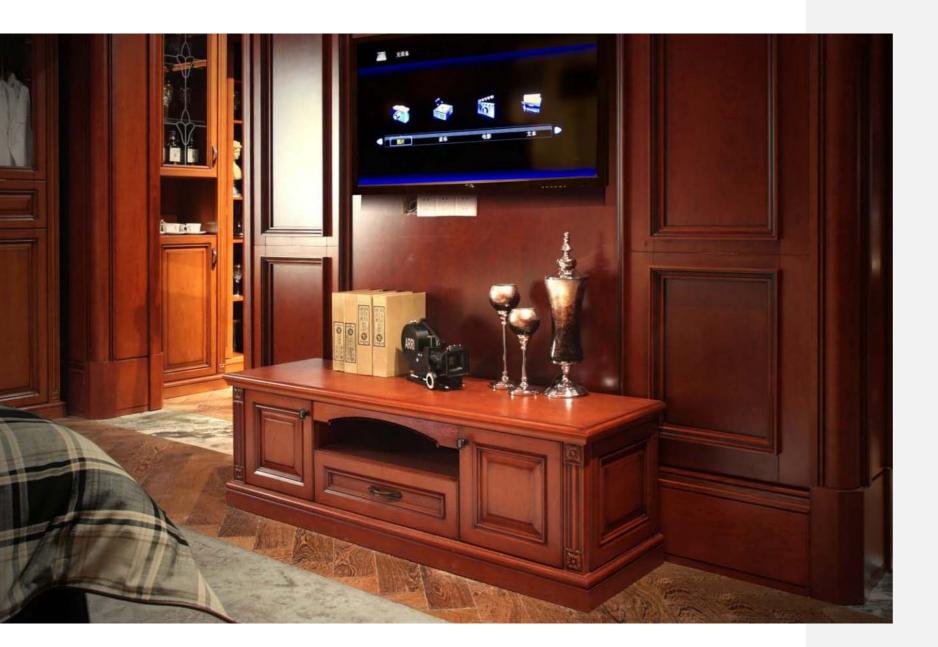

drawers, open shelves for decorative objects make them a timeless storage wonder.







## THE DUKES

## Style: Classic

PP material with Red cherry wood color, creating the elegance and luxury of the duke's family







PWMA0013



# Dining Room

• Customize a dinning area

your time!

It's a big storage cabinet for wine, and there is a special design at the bar leg, to enlarge the storage of the wines. Drink some wine at the bar and enjoy





• C

## Bedroom

## • Create a classic style

Integrated and bedhead design, make full use of the corner space. Cherry wood color applies on whole house, creates a nature and classic style, durable and timeless.





# Home Office

## • Customize a spiritual retreat for thinkers

## TV Cabinet

• Maintain a consistent style with the wall board





# Walk-in Closet

• Create a classic and luxury closet



Fireplace

Inspiration for a huge timeless walk-in closet, make full use of every space even for the corner, with the functions of dresser, wardrobe and collection room.

## • Design your fireplaces functionally and harmoniously

#### **Dress Mirrors**

It can be equipped with normal mirror and intelligent mirror. Hidden design, more space saving. Narrow-edged mirror matches with decorative cover, it prevents the clothing from touching the tracks. The smart mirror matches with light strip and display module.







Intelligent dress mirror

### Doors & Door Panels



Folding door

**Bar Handles** 

Door panel

The door panel offers superior heat and moisture resistance. The formaldehyde emission is less than 1.5mg/L, and it comp