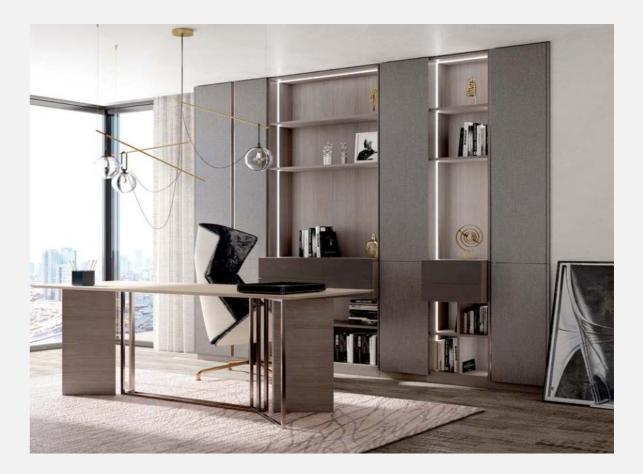

# Home Office

• Customize a spiritual retreat for thinkers LED built-in lighting and glass as a design element provides additional lightness. The dark walnut panels create a quite dark walnut color creates a calm and quiet atmosphere for work and study.

# Home Office

• Customize a spiritual retreat for thinkers

Hallway