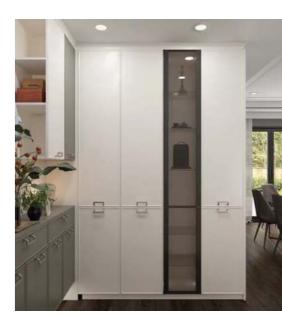

## Style: Modern

Super high UV door panel combined with aluminum frame glass door, creates a high-end atmosphere and simplified visual burden, combined with embedded light strips, which is soft and not dazzling, making the entire space introverted and advanced, with a sense of hierarchy.

**Doors** UV Lacquer + Melamine

Carcases Lacquer + Melamine

PWMA0122 PWMC0020

PWMK2022

PWMA0122

### • Welcome home

Modern Times entrance cabinet is not only a shoes cabinet, it's also showcase area, dressing area, storage cabinet and so on. Get ready for work, put your jackets on and off, come home and welcome gusts. There's always something going on here.