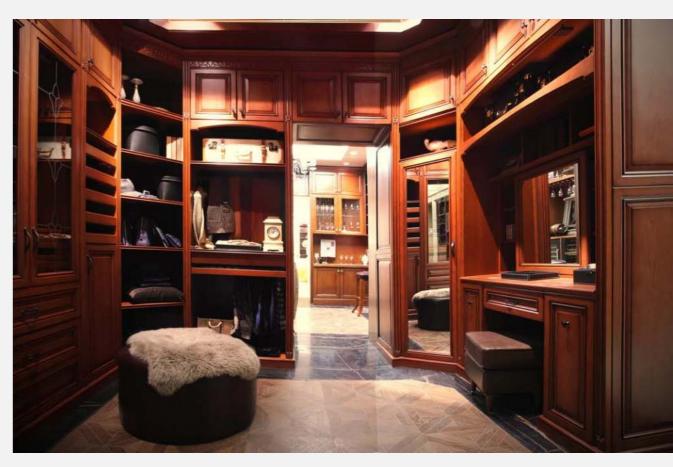

# Walk-in Closet

• Create a classic and luxury closet

Fireplace

Inspiration for a huge timeless walk-in closet, make full use of every space even for the corner, with the functions of dresser, wardrobe and collection room.