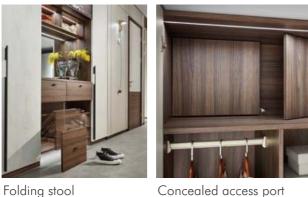

### Metal Decoration —

Handleless design, matched with metal decoration, is more elegant and upscale.

Concealed Accessories -

Concealed access port

With good hiding effect and stable structure, concealed accessories don't take up too much space. Extend the space as needed, completely hide when not needed.