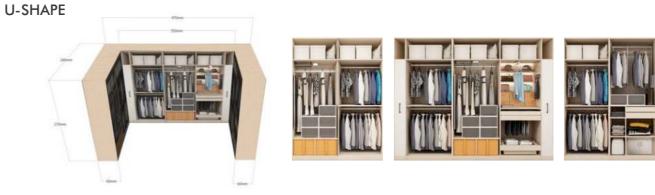

### U-SHAPE large space closet (3-10m<sup>2</sup>)

It is suitable for square areas with large area and wide space, with high utilization and clear partition. Rotating shelving is available