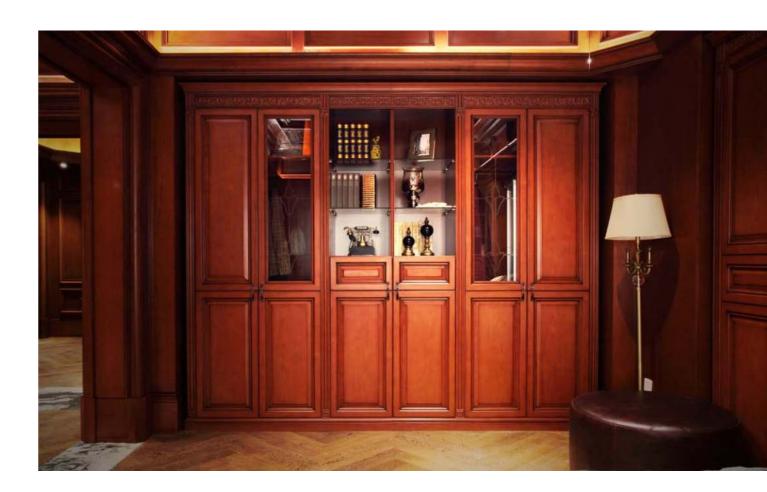

# Walk-in Closet

• Create a classic and luxury closet

Fireplace

Inspiration for a huge timeless walk-in closet, make full use of every space even for the corner, with the functions of dresser, wardrobe and collection room.