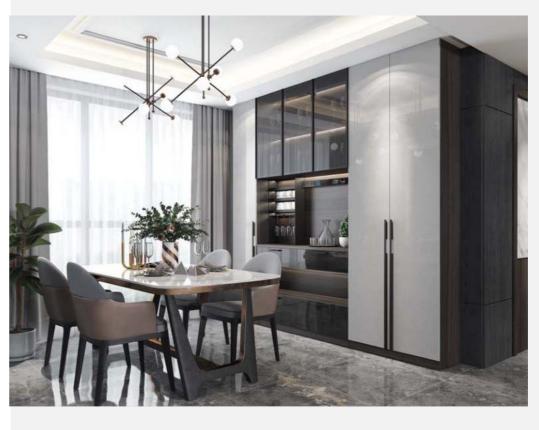

## Dining Room

## • Customize a dinning area

A dining area in which everything fits together perfectly thanks to a functional design. It's not only a place for dining and also space for storage, study, and display.