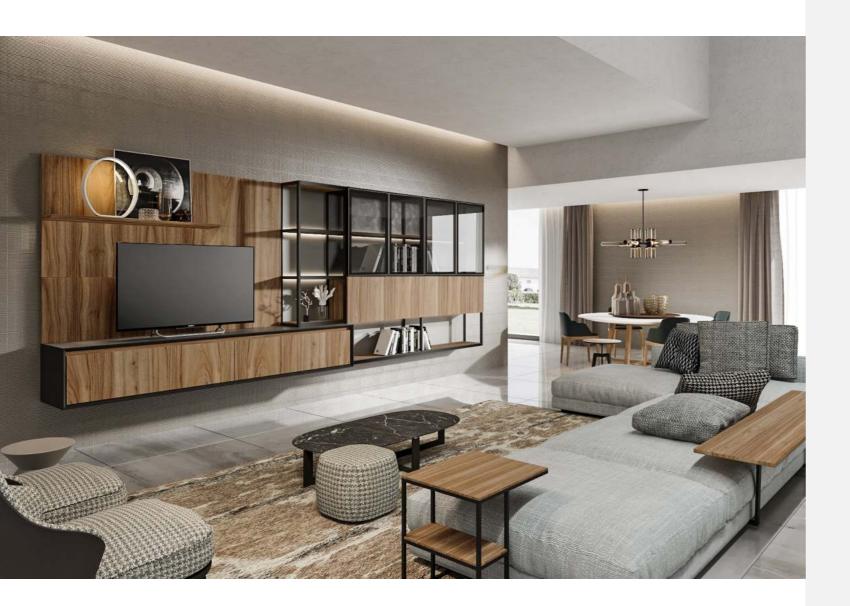

# Living Room

## • Relax in a comfortable and stylish living room

Cool structure and color combination! Light meets dark, creating a clear, urban aesthetic.