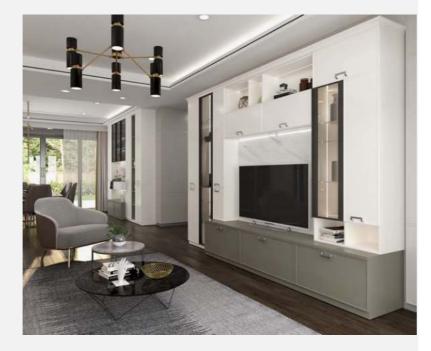

## • Relax in a comfortable and stylish living room

Cool structure and color combination! Light meets dark, creating a clear, urban aesthetic.