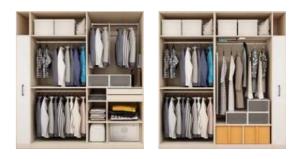

## Style: Industrial

It is designed by Italian designer Marco Bortolin. The U-shape walk-in closet in this series is equppied with shoe rack. The walnut wood grain melamine material is matching with the black metal material, which has become the highlight of this industry style design.

## • Create a Comfortable Relaxing Bedroom

The symmetrical design of 4 glass doors and 4 hinged doors perfectly interprets the aesthetics of symmetrical design.

• Modern Walk-in, Clean and Attractive

# Walk-in Closet

• Create a classic and luxury closet

Fireplace

Inspiration for a huge timeless walk-in closet, make full use of every space even for the corner, with the functions of dresser, wardrobe and collection room.