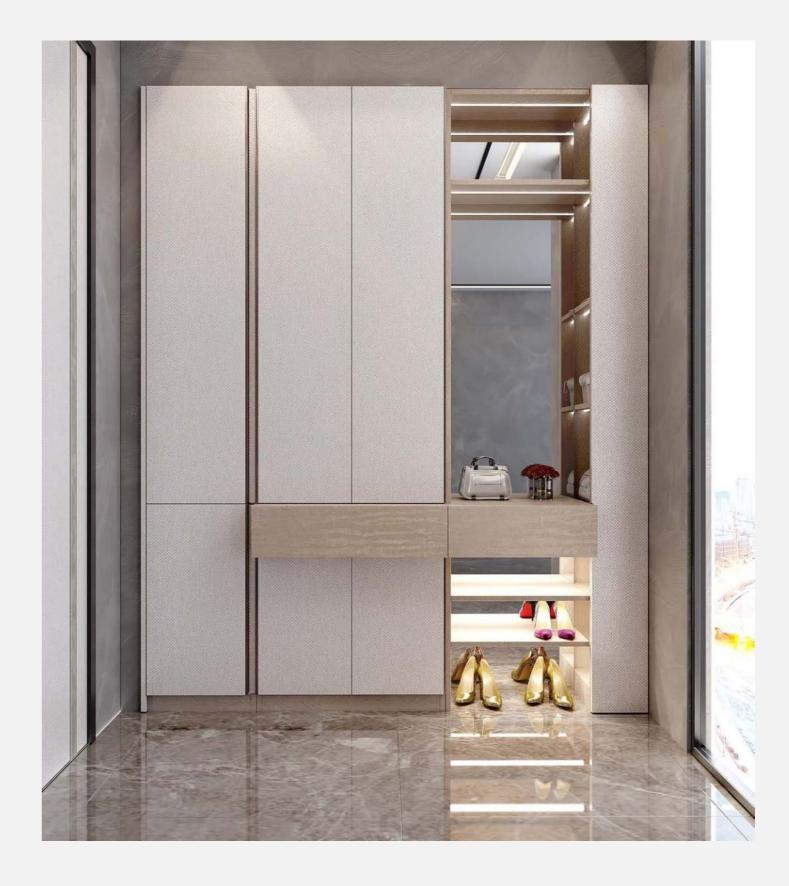

### • Welcome home

Modern Times entrance cabinet is not only a shoes cabinet, it's also showcase area, dressing area, storage cabinet and so on. Get ready for work, put your jackets on and off, come home and welcome gusts. There's always something going on here.