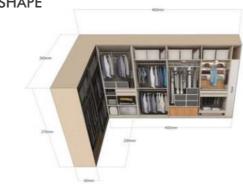

#### SINGLE WALL compact closet (3m<sup>2</sup>)

Maximize the storage efficiency, suitable for long and narrow corridor and entry space

### U-SHAPE large space closet (3-10m<sup>2</sup>)

It is suitable for square areas with large area and wide space, with high utilization and clear partition. Rotating shelving is available

### L-SHAPE medium-sized closet (5m<sup>2</sup>)

Long and narrow rooms transform the closet. At meanwhile, island can be added.