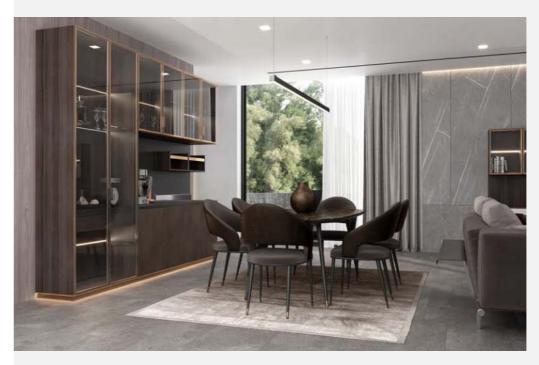

## Dining Room

## • Customize a dinning area

A dining area in which everything fits together perfectly thanks to a functional design. It's not only a place for dining and also space for storage, study, and display.