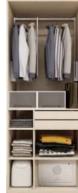

### Clothing Rod

Used for storing clothes, trousers and scarves in the wardrobe, color and design is easy to match with all kinds of carcase finishes. It will be easy to pick up and arrange clothes with the rods and easy to clean up. Make the wardrobe concise and orderly.

### Wardrobe Modules

YG001

Stack module 764mm-964mm

Function Hanging, stacking and storage Accessories

Lifting rod, drawer, storage box, safe box

YG002

Shorty module 400mm-1100mm

YG003

Function Storage

Accessories Longitudinal clothing rod, shelf, pull-out basket, safe box