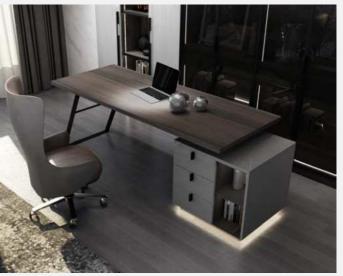

# Home Office

• Customize a spiritual retreat for thinkers LED built-in lighting and glass as a design element provides additional lightness. The dark walnut panels create a quite dark walnut color creates a calm and quiet atmosphere for work and study.