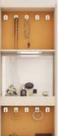

Clothing rod, storage box, dress mirror

YG004

Narrow cabinet (for man) 200mm (inner space)

Function Decoration storage

Accessories Narrow cabinet, hook, mirror

Narrow cabinet (for woman) 200mm (inner space)