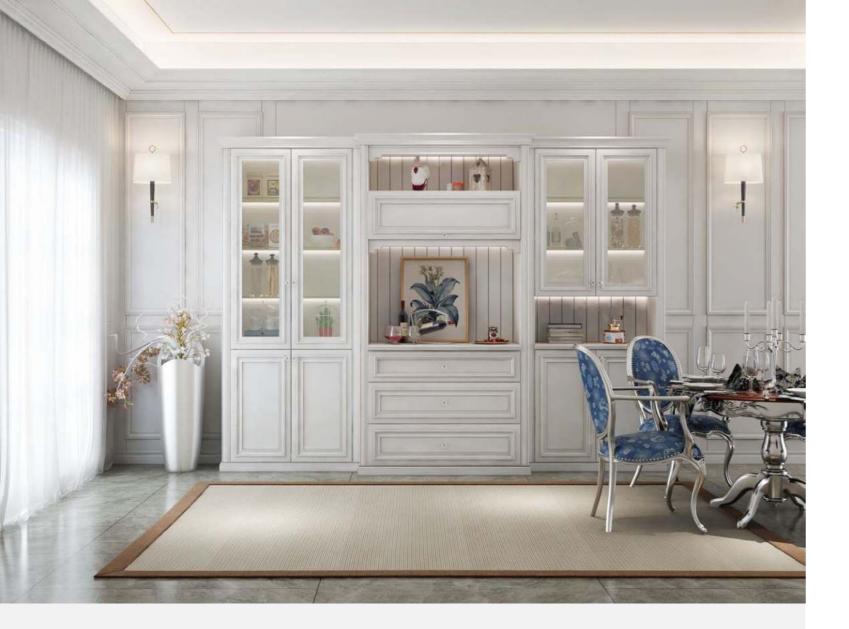

## Dining Room

## • Customize a dinning area

A dining area in which everything fits together perfectly thanks to a functional design. It's not only a place for dining and also space for storage, study, and display.