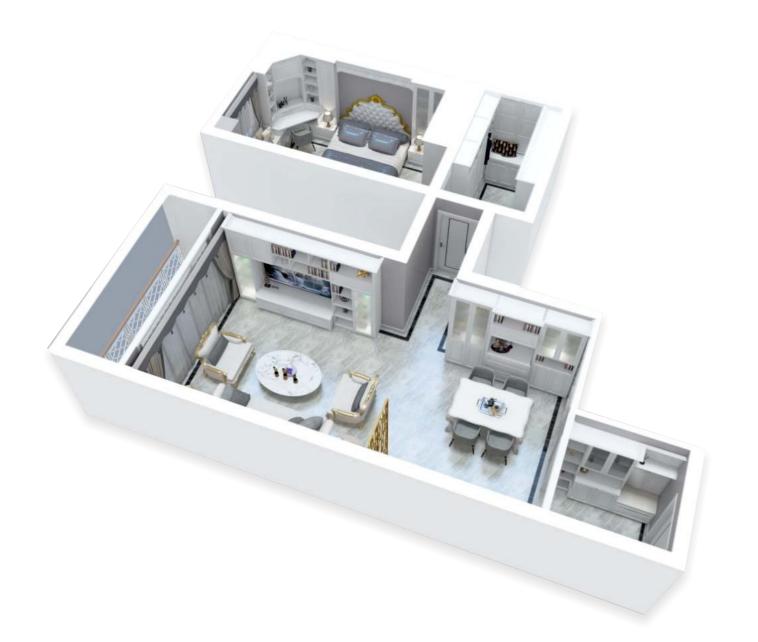

## Whole House Customization

Bathroom

Bedroom

Kitchen •

The people who live there and the way they furnish them turns spaces into a home! Oppein has been developing high-quality system furniture that meets high individual planning standards for 27 years, one-stop solution for kitchen, bedroom, bathroom, dining room, interior doors, metal doors and windows, and other whole-house furniture, realizing the integration of spaces design, and for your individual home!