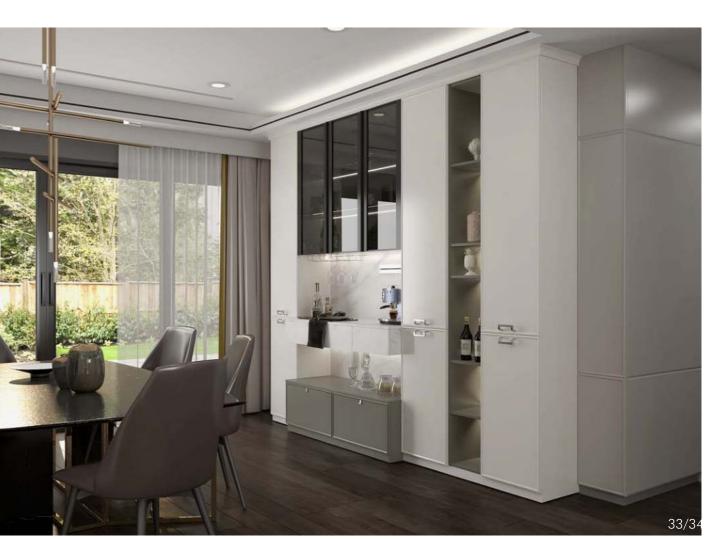

## • Customize a dinning area

The shelves offer the ideal platform for individual decorative items. And the cabinet with grass door will be easy-care and what's inside is easy to view and access.