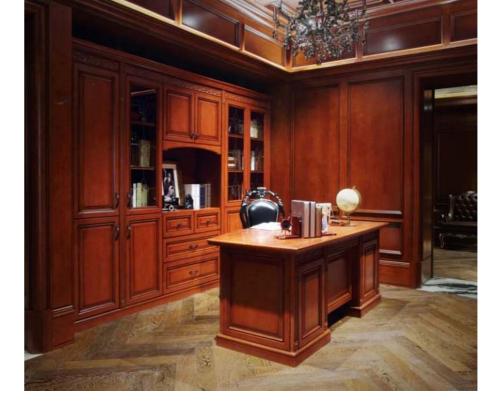

e a dinning area

The symmetrical design of 2 glass doors & 2 pocket doors perfectly interprets the aesthetics of symmetrical design, and the wine rack is easy to view and access with glass doors.



# Living Room

## • Furnish a stylish living room

The expressive wall in fine walnut appearance impress both back panels and front panels. Practical drawers, open shelves for decorative objects make them a timeless storage wonder.







## THE DUKES

## Style: Classic

PP material with Red cherry wood color, creating the elegance and luxury of the duke's family







PWMA0013



# Dining Room

• Customize a dinning area

your time!

It's a big storage cabinet for wine, and there is a special design at the bar leg, to enlarge the storage of the wines. Drink some wine at the bar and enjoy





• C

## Bedroom

## • Create a classic style

Integrated and bedhead design, make full use of the corner space. Cherry wood color applies on whole house, creates a nature and classic style, durable and timeless.





# Home Office

## • Customize a spiritual retreat for thinkers

## TV Cabinet

• Maintain a consistent style with the wall board





# Walk-in Closet

• Create a classic and luxury closet



Fireplace

Inspiration for a huge timeless walk-in closet, make full use of every space even for the corner, with the functions of dresser, wardrobe and collection room.

## • Design your fireplaces functionally and harmoniously

#### **Dress Mirrors**

It can be equipped with normal mirror and intelligent mirror. Hidden design, more space saving. Narrow-edged mirror matches with decora