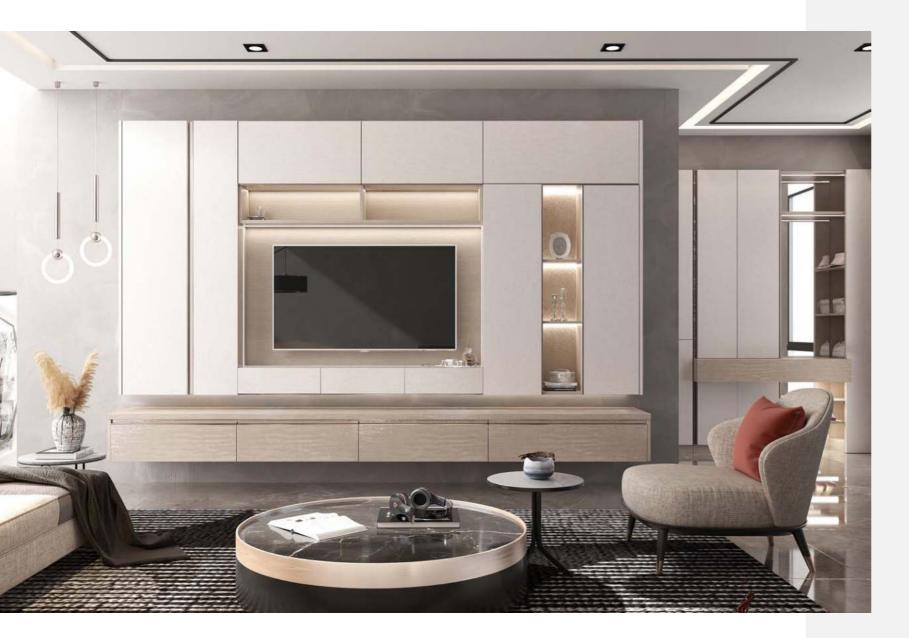

# Living Room

## • Relax in a comfortable and stylish living room

Cool structure and color combination! Light meets dark, creating a clear, urban aesthetic.

## • Decorate A Comfy and Welcoming Living Room

The entire TV cabinet looks very simple, symmetrical. The perfect synthesis of classic system furniture and the area functional design meets the most varied of demands.