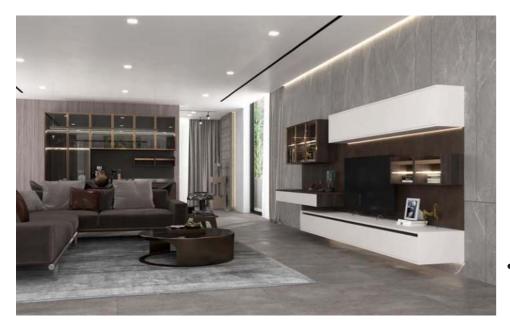

# Living Room

## • Relax in a comfortable and stylish living room

Cool structure and color combination! Light meets dark, creating a clear, urban aesthetic.