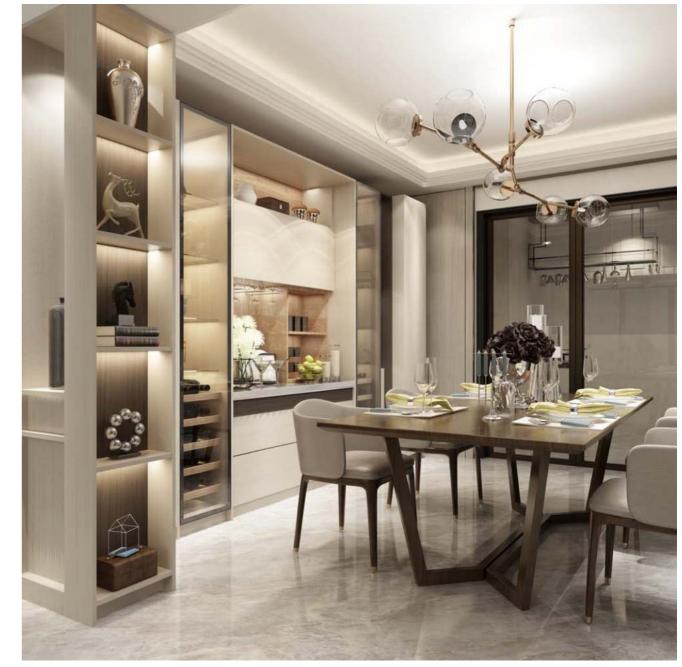

## Dining Room

## • Customize a dinning area

A dining area in which everything fits together perfectly thanks to a functional design. It's not only a place for dining and also space for storage, study, and display.