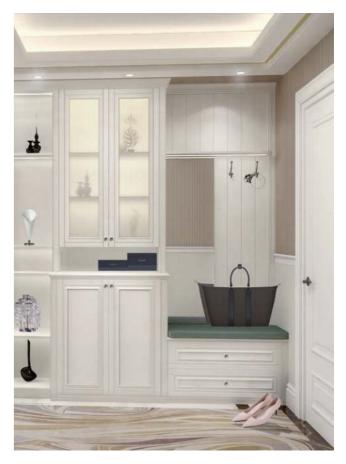

## Entrance

## • Create an extra easily-accessible storage

The L-shaped entrance cabinet not only serves as a better transition of space, but also increases storage space.

• Decorate A Comfy and Welcoming Living Room

# Entrance

• Welcome home Entrance is not only a shoes cabinet, it's also a showcase area, dressing area, storage cabinet and so on. Get ready for work, put your jackets on and off, come home and welcome gusts.