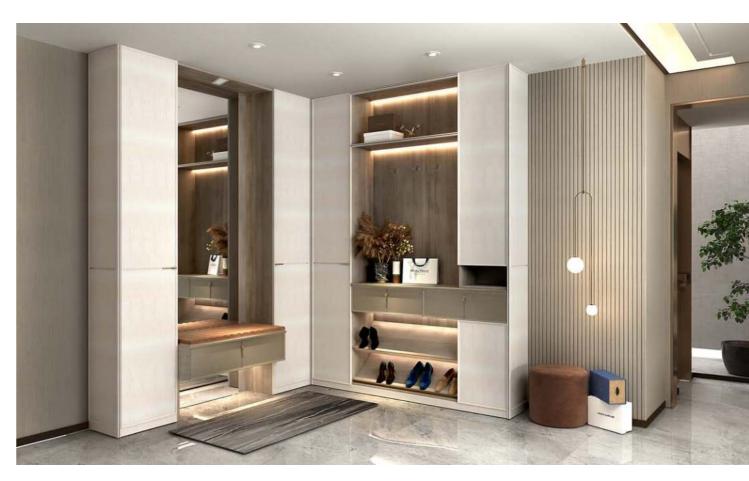

### • Welcome home

Modern Times entrance cabinet is not only a shoes cabinet, it's also showcase area, dressing area, storage cabinet and so on. Get ready for work, put your jackets on and off, come home and welcome gusts. There's always something going on here.