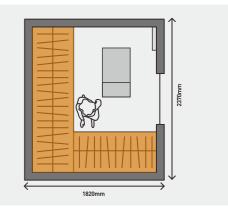

### U-SHAPE large space closet (3-10m<sup>2</sup>)

It is suitable for square areas with large area and wide space, with high utilization and clear partition. Rotating shelving is available

### L-SHAPE medium-sized closet (5m<sup>2</sup>)

Long and narrow rooms transform the closet. At meanwhile, island can be added.