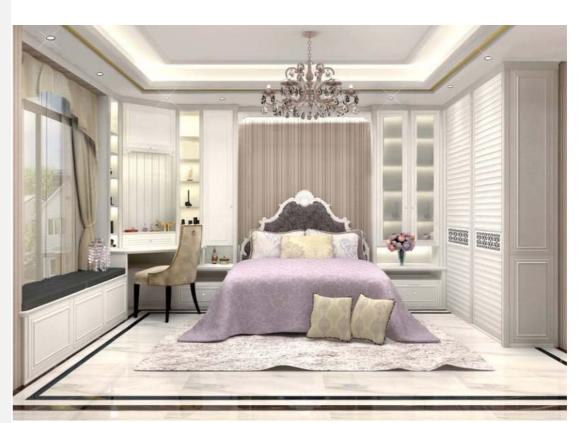

# Bedroom

## • Relaxing bedroom

Integrated design with the bed and wardrobe, creates a same style. The wardrobe covers 30% of grass door, 10% of the open-shelf and 60% of hinged door, express an extremely entry luxury style with the golden handle.