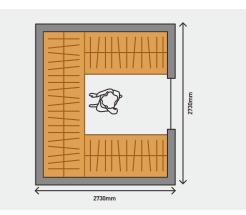

### U-SHAPE large space closet (3-10m<sup>2</sup>)

It is suitable for square areas with large area and wide space, with high utilization and clear partition. Rotating shelving is available