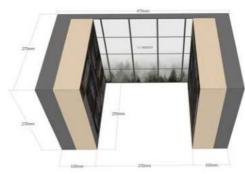

### U-SHAPE large space closet (3-10m<sup>2</sup>)

It is suitable for square areas with large area and wide space, with high utilization and clear partition. Rotating shelving is available