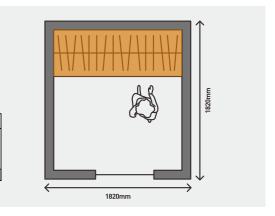

#### SINGLE WALL compact closet (3m<sup>2</sup>)

Maximize the storage efficiency, suitable for long and narrow corridor and entry space