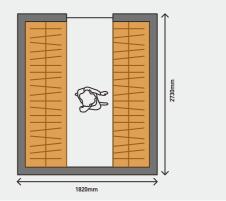

#### SINGLE WALL compact closet (3m<sup>2</sup>)

Maximize the storage efficiency, suitable for long and narrow corridor and entry space