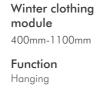

### Wardrobe Modules

YG001

Stack module 764mm-964mm

Function Hanging, stacking and storage Accessories

Lifting rod, drawer, storage box, safe box

YG002

Shorty module 400mm-1100mm

YG003

Function Storage

Accessories Longitudinal clothing rod, shelf, pull-out basket, safe box