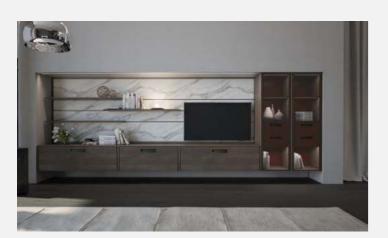

e solutions for individual plans.

# Living Room

## • Decorate A Comfy and Welcoming Living Room

The entire TV cabinet looks very simple, symmetrical. The perfect synthesis of classic system furniture and the area functional design meets the most varied of demands.





# Home Office

• Customize a spiritual retreat for thinkers









Hallway

# CAESAR

## Style: Modern

It is designed by Italian designer Sergio Castiglia. Its characteristic lies in the use of aluminum material on a single storage cabinet, which has become the highlight of the entire series. The opened shelf, glass, functional accessories, and built-in lights on the wall boards, and the color matching create a strong visual impact.

### Doors/ Carcases Melamine



PWMA0122

PWMA0128



• Creates a Minimalist style





# Living Room

This space is specially created for urban elites who love minimalist style. The shelves offer the ideal platform for individual decorative items. The marble stone-patterned drawer fronts are the finishing touch of the entire series





Dining Room



The marble texture of the dining table is matching with the finishing touch of this series.



## Bedroom

Less is more, the bedhead design is integrated with built-in shelves, simple but meets the function of a night stand.







Walk-in Closef Stylish and flexible at the same time. With its shelves, drawers, pull-out basket and clothes rails, offers a lot of space for clothing and accessories.



## POST-MINIMALISM

## Style: Modern

The powder spraying lacquer process is used to create a sand texture, and the built-in met