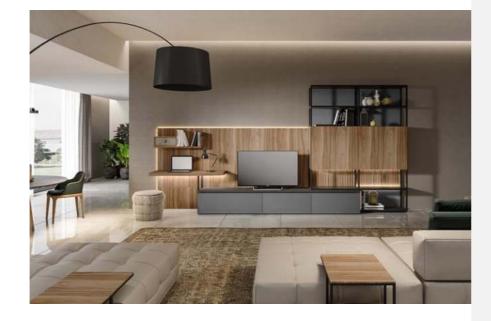

# Living Room

## • Relax in a comfortable and stylish living room

Cool structure and color combination! Light meets dark, creating a clear, urban aesthetic.