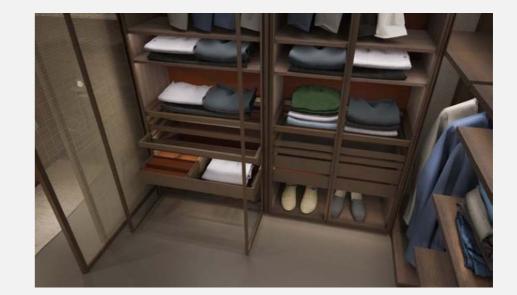

# Walk-in Closet

## • More than storage of clothes

Having your own walk-in closet need not remain a dream, it's not only for clothes storage but also a system of bringing order to life in a stylish way.