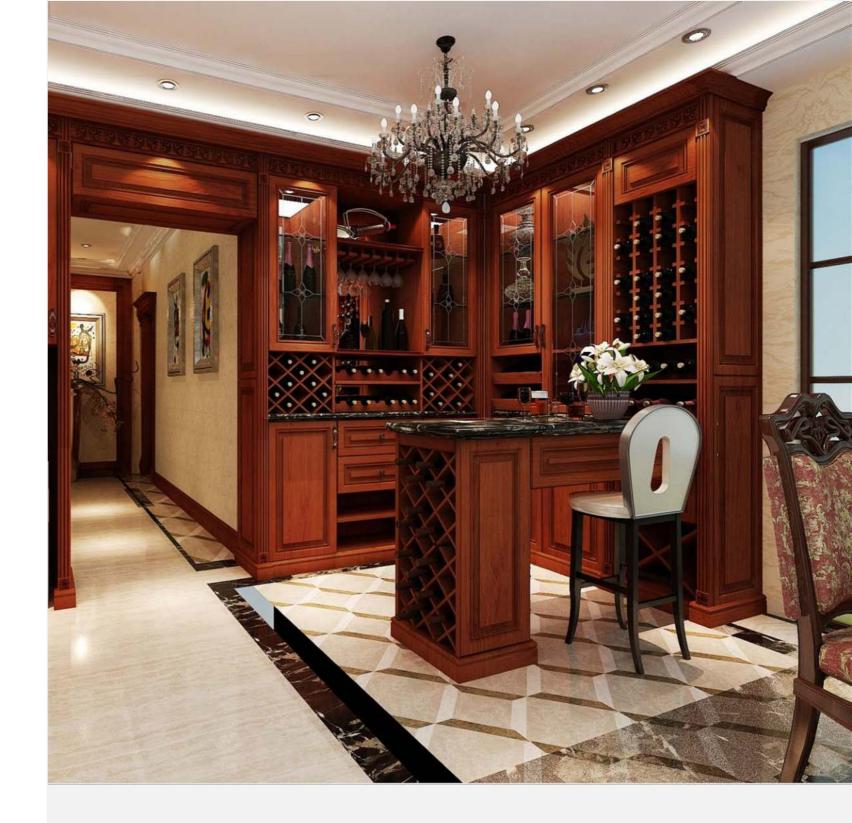

## THE DUKES

## Style: Classic

PP material with Red cherry wood color, creating the elegance and luxury of the duke's family

PWMA0013

# Dining Room

• Customize a dinning area

your time!

It's a big storage cabinet for wine, and there is a special design at the bar leg, to enlarge the storage of the wines. Drink some wine at the bar and enjoy