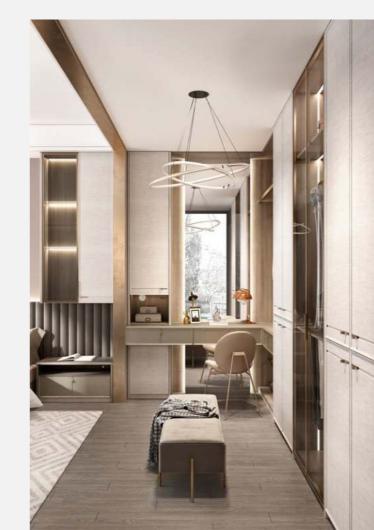

# Home Office

## • Customize a spiritual retreat for thinkers

LED built-in lighting and open shelves as a design element provides additional lightness. The European minimalism style creates a calm and quiet atmosphere for work and study.