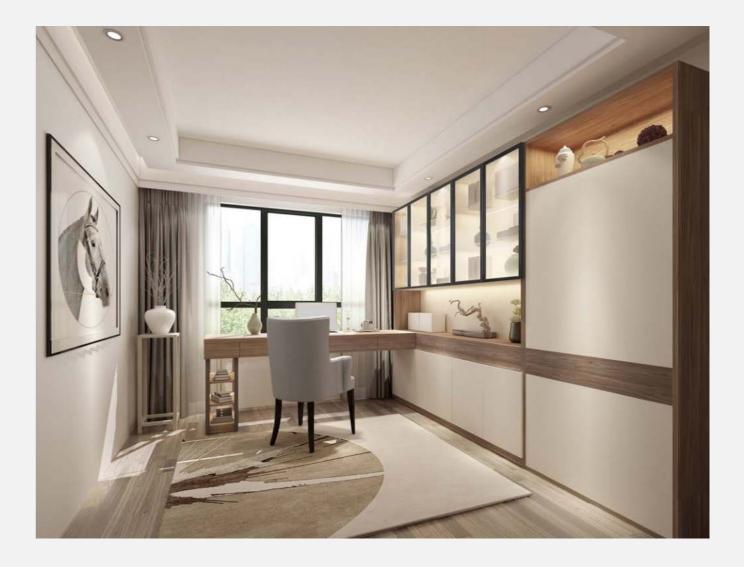

# Home Office

• Customize a spiritual retreat for thinkers LED built-in lighting and glass as a design element provides additional lightness. The dark walnut panels create a quite dark walnut color creates a calm and quiet atmosphere for work and study.

## • Customize a spiritual retreat for thinkers

LED built-in lighting and open shelves as a design element provides additional lightness. The European minimalism style creates a calm and quiet atmosphere for work and study.

## • Customize a spiritual retreat for thinkers