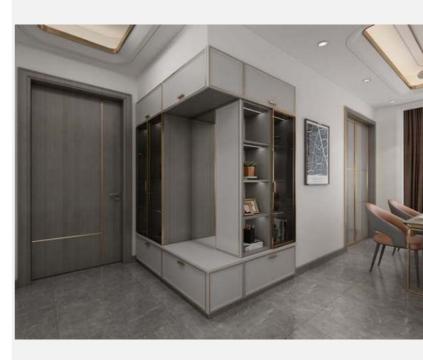

### • Welcome home

Modern Times entrance cabinet is not only a shoes cabinet, it's also showcase area, dressing area, storage cabinet and so on. Get ready for work, put your jackets on and off, come home and welcome gusts. There's always something going on here.