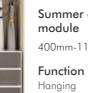

YG006

Function Decoration storage

Accessories Narrow cabinet, hook, mirror

Summer clothing module 400mm-1100mm Function

Accessories