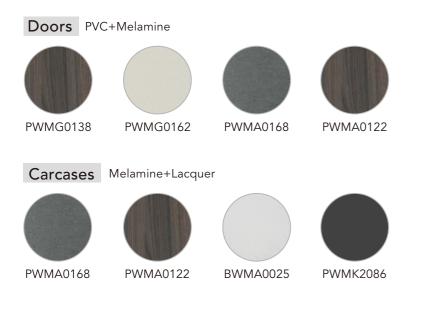

### Doors & Door Panels

Folding door

**Bar Handles** 

Door panel

The door panel offers superior heat and moisture resistance. The formaldehyde emission is less than 1.5mg/L, and it complies with European E1 and California CARB standards. It is extremely durable and easy to care. Multiple finishes can be chose to meet your requirements.