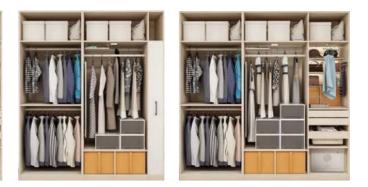

# Wa<mark>lk-in Closet</mark>

## Modern Walk-in, Clean and Attractive

This closet design must be girls' favorite! The cozy dressing area with lots of space for clothing and other favorite pieces offers the ideal storage solutions for individual plans.

## Bedroom

Less is more, the bedhead design is integrated with built-in shelves, simple but meets the function of a night stand.

Walk-in Closef Stylish and flexible at the same time. With its shelves, drawers, pull-out basket and clothes rails, offers a lot of space for clothing and accessories.