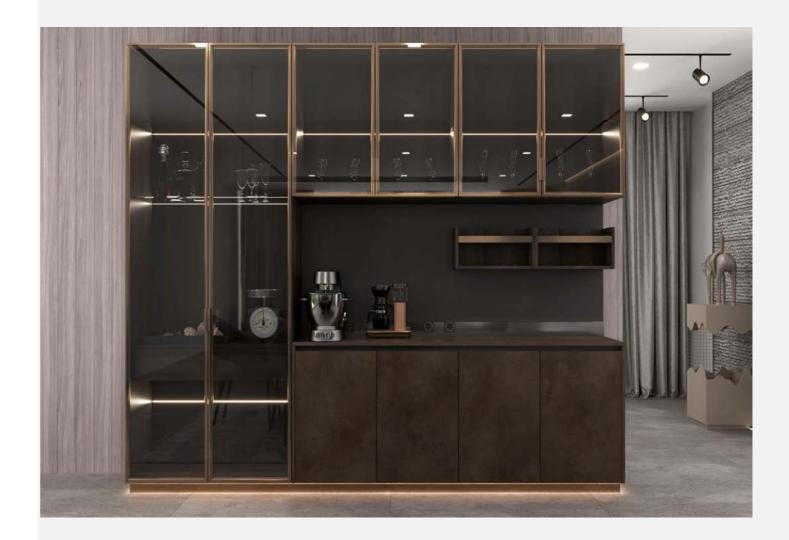

# Dining Room

## • Customize a dinning area

The glass door design makes the whole dining area look transparent, and there is a small bar design with movable socket rail, convenient for operation like cooking coffee.