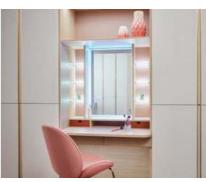

#### **Dress Mirrors**

It can be equipped with normal mirror and intelligent mirror. Hidden design, more space saving. Narrow-edged mirror matches with decorative cover, it prevents the clothing from touching the tracks. The smart mirror matches with light strip and display module.

Intelligent dress mirror