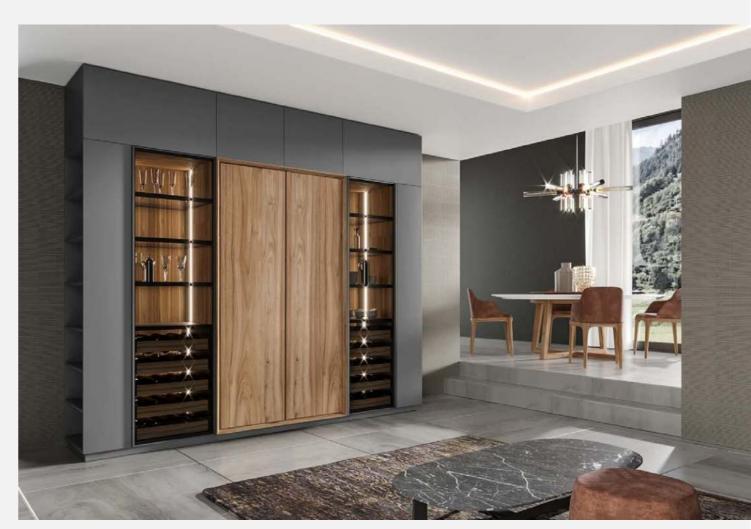

## Dining Room

## • Customize a dinning area

A dining area in which everything fits together perfectly thanks to a functional design. It's not only a place for dining and also space for storage, study, and display.