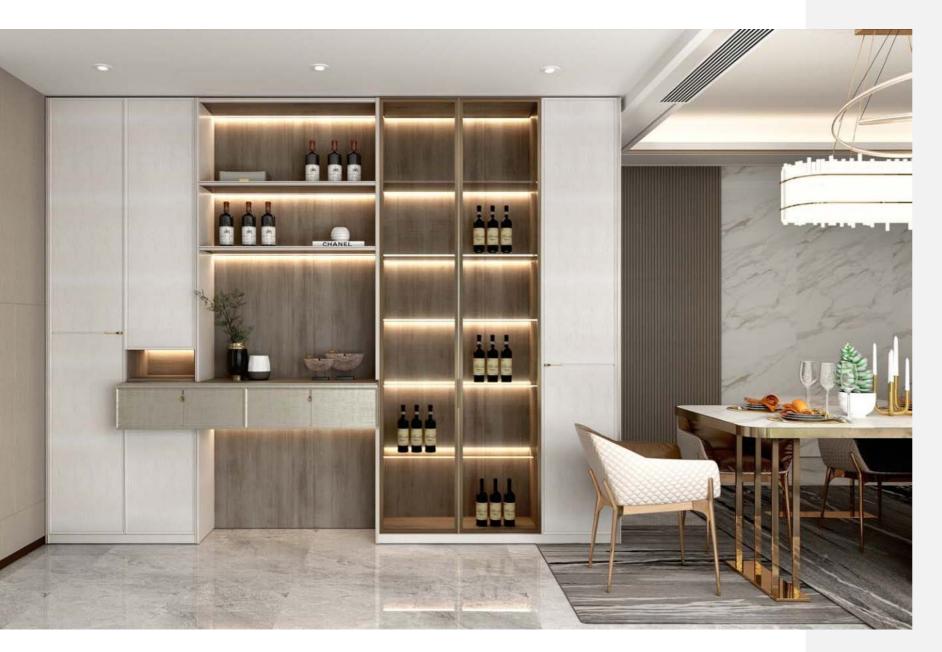

## Dining Room

## • Customize a dinning area

A dining area in which everything fits together perfectly thanks to a functional design. It's not only a place for dining and also space for storage, study, and display.