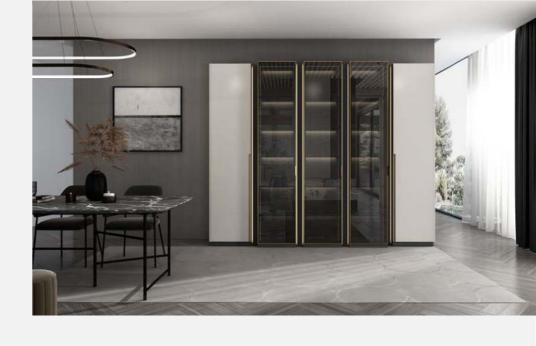

## Dining Room

## • Customize a dinning area

A dining area in which everything fits together perfectly thanks to a functional design. It's not only a place for dining and also space for storage, study, and display.