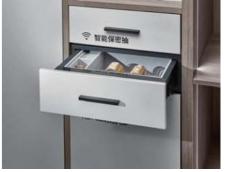

### **Sterilizing Accessories**

Sterilizing gene

Built-in disinfection cabinet

Closets and shoe cabinets are places that need to be disinfected in time, built-in disinfection and sterilization system protect your health. It combines well with the wardrobe, adds feature highlights, enhance the added value of wardrobe products.