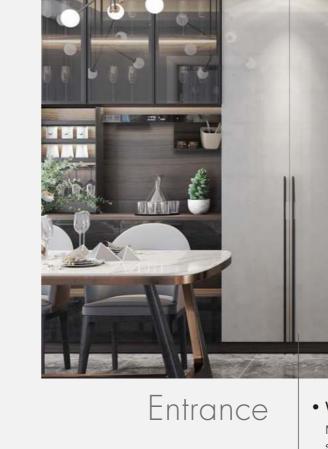

ple who live there and the way they furnish them turns spaces into a home! Oppein has been developing high-quality system furniture that meets high individual planning standards for 27 years, one-stop solution for kitchen, bedroom, bathroom, dining room, interior doors, metal doors and windows, and other whole-house furniture, realizing the integration of spaces design, and for your individual home!





## **MODERN TIMES**

## Style: Modern

Super high UV door panel combined with aluminum frame glass door, creates a high-end atmosphere and simplified visual burden, combined with embedded light strips, which is soft and not dazzling, making the entire space introverted and advanced, with a sense of hierarchy.

**Doors** UV Lacquer + Melamine









Carcases Lacquer + Melamine

















PWMA0122 PWMC0020

PWMK2022

PWMA0122



### • Welcome home

Modern Times entrance cabinet is not only a shoes cabinet, it's also showcase area, dressing area, storage cabinet and so on. Get ready for work, put your jackets on and off, come home and welcome gusts. There's always something going on here.

## Dining Room

## • Customize a dinning area

A dining area in which everything fits together perfectly thanks to a functional design. It's not only a place for dining and also space for storage, study, and display.



# Walk-in Closet

## • More than storage of clothes

Having your own walk-in closet need not remain a dream, it's not only for clothes storage but also a system of bringing order to life in a stylish way.

# Bedroom

## • Refresh yourself

We spend most of our day in