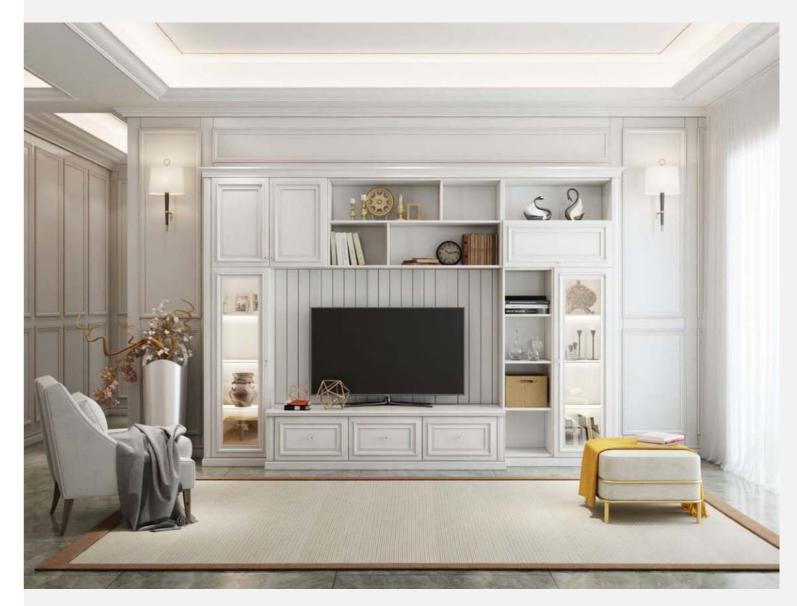

# Living Room

## • Relax in a comfortable and stylish living room

Cool structure and color combination! Light meets dark, creating a clear, urban aesthetic.