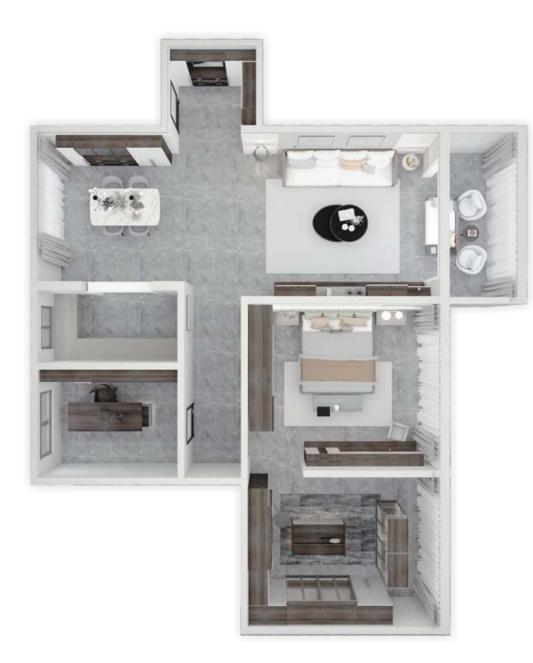

## Whole House Customization

Bathroom

Bedroom

Kitchen •

The people who live there and the way they furnish them turns spaces into a home! Oppein has been developing high-quality system furniture that meets high individual planning standards for 27 years, one-stop solution for kitchen, bedroom, bathroom, dining room, interior doors, metal doors and windows, and other whole-house furniture, realizing the integration of spaces design, and for your individual home!