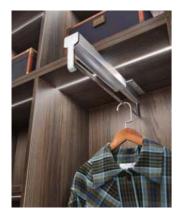

#### Lights -

Light strip

Glass shelf light

Different types of down lights, strip lights and shelf lights, drawer lights and inductive lights offer not only additional illumination, but also create a happy mood in your home. Our lights are harmonious with your space, and high quality LED strips or bulbs allow long service life and bring energy saving.