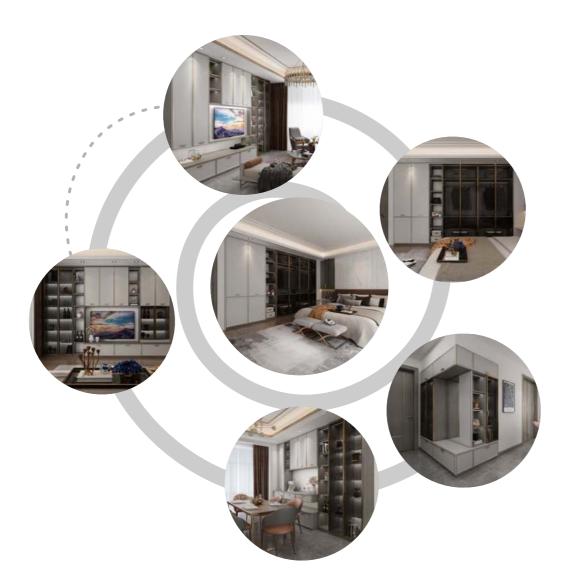

## Whole House Customization

Bathroom

Bedroom

Kitchen •

The people who live there and the way they furnish them turns spaces into a home! Oppein has been developing high-quality system furniture that meets high individual planning standards for 27 years, one-stop solution for kitchen, bedroom, bathroom, dining room, interior doors, metal doors and windows, and other whole-house furniture, realizing the integration of spaces design, and for your individual home!